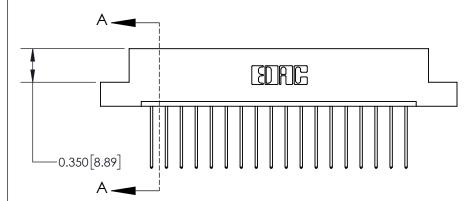

**See Accompanying Page for: Contact Bend Details** 

ISSUE NUMBER

ORIGINAL

1

| 837/887 Series High Temp Card Edge Connector<br>Contact Bend Detail |                                                                                                                                                                                                 | ACAD REFERENCE NO. | 837 ENG MASTER   |               |
|---------------------------------------------------------------------|-------------------------------------------------------------------------------------------------------------------------------------------------------------------------------------------------|--------------------|------------------|---------------|
|                                                                     |                                                                                                                                                                                                 | DRAWN: J.LEE       | DATE: OCT. 06/09 |               |
|                                                                     |                                                                                                                                                                                                 | CHECKED:           | DATE:            |               |
| EDAC INC                                                            | THESE DRAWINGS AND SPECIFICATIONS ARE THE PROPERTY OF EDAC INC.,AND SHALL NOT BE REPRODUCED,OR COPIED OR USED AS THE BASIS FOR THE MANUFACTURE OR SALE OF APPARATUS WITHOUT WRITTEN PERMISSION. | SCALE: NTS         | SHEET            | 2 <b>OF</b> 2 |
| TORONTO, ONTARIO CANADA                                             |                                                                                                                                                                                                 | DRAWING NUMBER     | •                | ISSUE         |
| YOUR CONNECTION TO QUALITY & SERVICE                                |                                                                                                                                                                                                 | 837 Assembly       |                  | 1             |