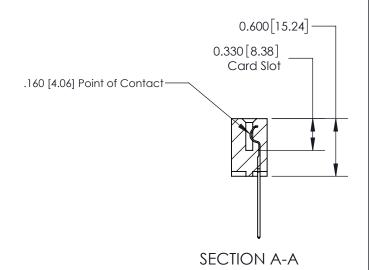

**See Accompanying Page for: Contact Bend Details** 

ISSUE NUMBER

ORIGINAL

1

| 837/887 Series High Temp Card Edge Connector<br>Contact Bend Detail |                                                                                                                                                                                                 | ACAD REFERENCE NO. | 837 ENG MASTER   |               |
|---------------------------------------------------------------------|-------------------------------------------------------------------------------------------------------------------------------------------------------------------------------------------------|--------------------|------------------|---------------|
|                                                                     |                                                                                                                                                                                                 | DRAWN: J.LEE       | DATE: OCT. 06/09 |               |
|                                                                     |                                                                                                                                                                                                 | CHECKED:           | DATE:            |               |
| EDAC INC                                                            | THESE DRAWINGS AND SPECIFICATIONS ARE THE PROPERTY OF EDAC INC.,AND SHALL NOT BE REPRODUCED,OR COPIED OR USED AS THE BASIS FOR THE MANUFACTURE OR SALE OF APPARATUS WITHOUT WRITTEN PERMISSION. | SCALE: NTS         | SHEET            | 2 <b>OF</b> 2 |
| TORONTO, ONTARIO CANADA                                             |                                                                                                                                                                                                 | DRAWING NUMBER     | •                | ISSUE         |
| YOUR CONNECTION TO QUALITY & SERVICE                                |                                                                                                                                                                                                 | 837 Assembly       |                  | 1             |