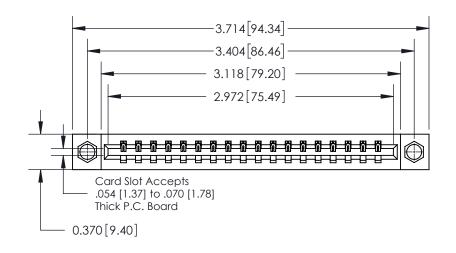

## **Contact Detail**

542-Wire Wrap .025 Sq.(0.64 Sq.) - Tail LG=.645(16.38)

.156 [3.96] Contact Spacing x .200 [5.08] Row Spacing

THIS IS A C.A.D. GENERATED DRAWING DO NOT MAKE MANUAL REVISIONS TO MASTER.