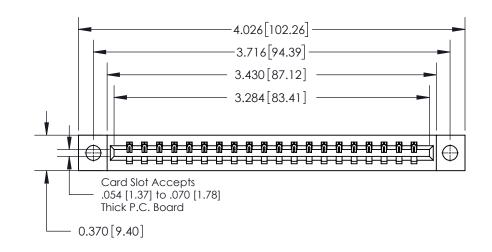

**Mounting Option** 

04-.156 (3.96) Dia. Mounting Holes

## **Contact Detail**

542-Wire Wrap .025 Sq.(0.64 Sq.) - Tail LG=.645(16.38)

.156 [3.96] Contact Spacing x .200 [5.08] Row Spacing

THIS IS A C.A.D. GENERATED DRAWING DO NOT MAKE MANUAL REVISIONS TO MASTER.