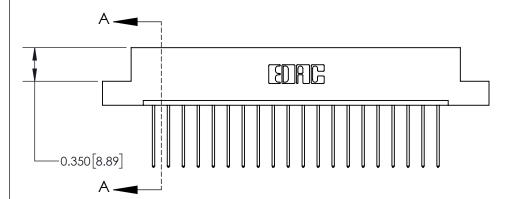

**Mounting Option** 

04-.156 (3.96) Dia. Mounting Holes

## **Contact Detail**

542-Wire Wrap .025 Sq.(0.64 Sq.) - Tail LG=.645(16.38)

.156 [3.96] Contact Spacing x .200 [5.08] Row Spacing





THIS IS A C.A.D. GENERATED DRAWING DO NOT MAKE MANUAL REVISIONS TO MASTER.



ISSUE NUMBER

ORIGINAL



837/887 Series High Temp Card Edge Connector Part Number: 837-020-542-104

YOUR CONNECTION TO QUALITY & SERVICE

**EDAC INC** TORONTO, ONTARIO CANADA

THESE DRAWINGS AND SPECIFICATIONS ARE THE PROPERTY OF EDAC INC.,AND SHALL NOT BE REPRODUCED, OR COPIED OR USED AS THE BASIS FOR THE MANUFACTURE OR SALE OF APPARATUS WITHOUT WRITTEN PERMISSION.

| ACAD REFERENCE NO | J. 83/ ENG MASTER |
|-------------------|-------------------|
| DRAWN: J.LEE      | DATE: OCT. 06/09  |
| CHECKED:          | DATE:             |
| SCALE: NTS        | SHEET 1 OF 2      |
| DRAWING NUMBER    | ISSUE             |
| 837 Assemb        | oly 1             |

ACAD DEFEDENCE NO

**See Accompanying Page for:** 

**