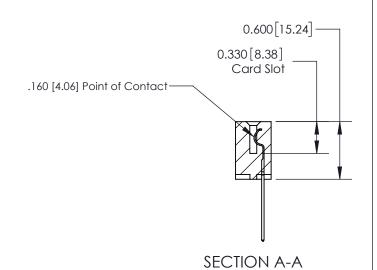

## **Contact Detail**

542-Wire Wrap .025 Sq.(0.64 Sq.) - Tail LG=.645(16.38)

.156 [3.96] Contact Spacing x .200 [5.08] Row Spacing

THIS IS A C.A.D. GENERATED DRAWING DO NOT MAKE MANUAL REVISIONS TO MASTER.