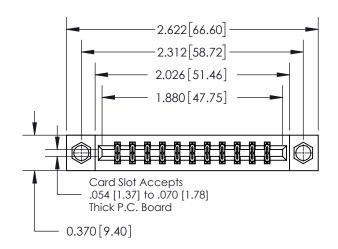

**Mounting Option** 

08-#4-40 Unified Threaded Inserts

## **Contact Detail**

521-P.C. Tail .025 Sq.(0.64 Sq.) - Tail LG=.150(3.81) .156 [3.96] Contact Spacing x .200 [5.08] Row Spacing

THIS IS A C.A.D. GENERATED DRAWING DO NOT MAKE MANUAL REVISIONS TO MASTER.

ISSUE NUMBER ORIGINAL

0.600 [15.24] 0.330[8.38] Card Slot .160 [4.06] Point of Contact SECTION A-A

837/887 Series High Temp Card Edge Connector Part Number: 837-022-521-208

YOUR CONNECTION TO QUALITY & SERVICE