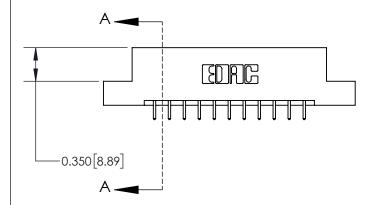

ISSUE NUMBER ORIGINAL

0.600 [15.24] 0.330[8.38] Card Slot .160 [4.06] Point of Contact SECTION A-A

837/887 Series High Temp Card Edge Connector Part Number: 837-022-521-208

YOUR CONNECTION TO QUALITY & SERVICE

**See Accompanying Page for:** 

**Contact Bend Details** 

ISSUE NUMBER

ORIGINAL

1

| 837/887 Series High Temp Card Edge Connector<br>Contact Bend Detail |                                                                                                                                                                                                 | ACAD REFERENCE NO. | 837 ENG MASTER   |               |
|---------------------------------------------------------------------|-------------------------------------------------------------------------------------------------------------------------------------------------------------------------------------------------|--------------------|------------------|---------------|
|                                                                     |                                                                                                                                                                                                 | DRAWN: J.LEE       | DATE: OCT. 06/09 |               |
|                                                                     |                                                                                                                                                                                                 | CHECKED: DAT       |                  | DATE:         |
| EDAC INC                                                            | THESE DRAWINGS AND SPECIFICATIONS ARE THE PROPERTY OF EDAC INC.,AND SHALL NOT BE REPRODUCED,OR COPIED OR USED AS THE BASIS FOR THE MANUFACTURE OR SALE OF APPARATUS WITHOUT WRITTEN PERMISSION. | SCALE: NTS         | SHEET            | 2 <b>OF</b> 2 |
| TORONTO, ONTARIO CANADA                                             |                                                                                                                                                                                                 | DRAWING NUMBER     | •                | ISSUE         |
| YOUR CONNECTION TO QUALITY & SERVICE                                |                                                                                                                                                                                                 | 837 Assembly       |                  | 1             |