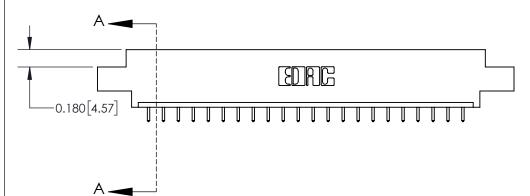

ISSUE NUMBER

ORIGINAL

**See Accompanying Page for:** 

**Contact Bend Details** 

837/887 Series High Temp Card Edge Connector Part Number: 837-022-521-608

|                    | EDAC INC          |
|--------------------|-------------------|
|                    | TORONTO, ONTARIO  |
|                    | CANADA            |
| YOUR CONNECTION TO | QUALITY & SERVICE |

ISSUE NUMBER

ORIGINAL

1

| 837/887 Series High Temp Card Edge Connector<br>Contact Bend Detail |                                                                                                        | ACAD REFERENCE NO. | 837 ENG MASTER   |               |
|---------------------------------------------------------------------|--------------------------------------------------------------------------------------------------------|--------------------|------------------|---------------|
|                                                                     |                                                                                                        | DRAWN: J.LEE       | DATE: OCT. 06/09 |               |
|                                                                     |                                                                                                        | CHECKED:           | DATE:            |               |
| EDAC INC                                                            | THESE DRAWINGS AND SPECIFICATIONS                                                                      | SCALE: NTS         | SHEET            | 2 <b>OF</b> 2 |
| TORONTO, ONTARIO CANADA                                             | ARE THE PROPERTY OF EDAC INC.,AND<br>SHALL NOT BE REPRODUCED,OR COPIED<br>OR USED AS THE BASIS FOR THE | DRAWING NUMBER     | •                | ISSUE         |
| MANU                                                                | MANUFACTURE OR SALE OF APPARATUS WITHOUT WRITTEN PERMISSION.                                           | 837 Assembly       |                  | 1             |