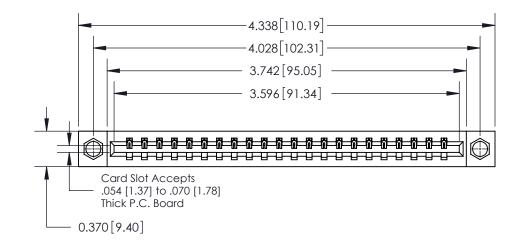

**Mounting Option** 

08-#4-40 Unified Threaded Inserts

## **Contact Detail**

521-P.C. Tail .025 Sq.(0.64 Sq.) - Tail LG=.150(3.81)

.156 [3.96] Contact Spacing x .200 [5.08] Row Spacing

THIS IS A C.A.D. GENERATED DRAWING DO NOT MAKE MANUAL REVISIONS TO MASTER.

ISSUE NUMBER

ORIGINAL

**See Accompanying Page for:** 

**Contact Bend Details** 

837/887 Series High Temp Card Edge Connector Part Number: 837-022-521-608

|                    | EDAC INC          |
|--------------------|-------------------|
|                    | TORONTO, ONTARIO  |
|                    | CANADA            |
| YOUR CONNECTION TO | QUALITY & SERVICE |