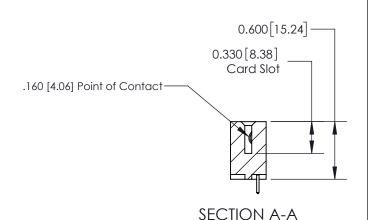

ISSUE NUMBER

ORIGINAL

1

| 837/887 Series High Temp Card Edge Connector<br>Contact Bend Detail |                                                                                                        | ACAD REFERENCE NO. | 837 ENG MASTER   |               |
|---------------------------------------------------------------------|--------------------------------------------------------------------------------------------------------|--------------------|------------------|---------------|
|                                                                     |                                                                                                        | DRAWN: J.LEE       | DATE: OCT. 06/09 |               |
|                                                                     |                                                                                                        | CHECKED:           | DATE:            |               |
| EDAC INC                                                            | THESE DRAWINGS AND SPECIFICATIONS                                                                      | SCALE: NTS         | SHEET            | 2 <b>OF</b> 2 |
| TORONTO, ONTARIO CANADA                                             | ARE THE PROPERTY OF EDAC INC.,AND<br>SHALL NOT BE REPRODUCED,OR COPIED<br>OR USED AS THE BASIS FOR THE | DRAWING NUMBER     | •                | ISSUE         |
| MANU                                                                | MANUFACTURE OR SALE OF APPARATUS WITHOUT WRITTEN PERMISSION.                                           | 837 Assembly       |                  | 1             |