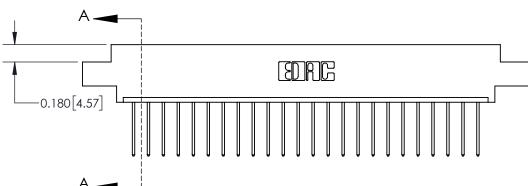

0.600 [15.24] 0.330[8.38] Card Slot .160 [4.06] Point of Contact **SECTION A-A** 

**See Accompanying Page for:** 

**Contact Bend Details** 

837/887 Series High Temp Card Edge Connector Part Number: 837-024-540-607