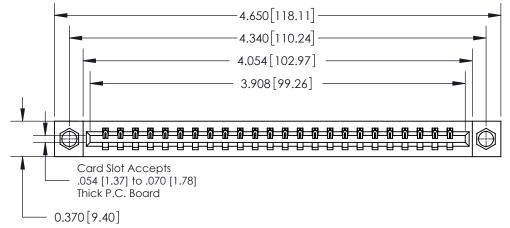

0.600 [15.24] 0.330[8.38] Card Slot .160 [4.06] Point of Contact **SECTION A-A** 

**See Accompanying Page for:** 

**Contact Bend Details** 

837/887 Series High Temp Card Edge Connector Part Number: 837-024-540-607