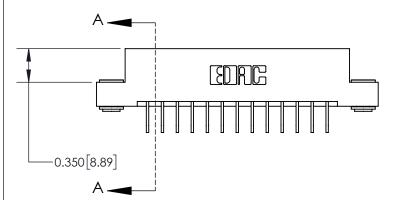

837/887 Series High Temp Card Edge Connector Part Number: 837-026-558-203

YOUR CONNECTION TO QUALITY & SERVICE

**EDAC INC** TORONTO, ONTARIO CANADA

THESE DRAWINGS AND SPECIFICATIONS ARE THE PROPERTY OF EDAC INC.,AND SHALL NOT BE REPRODUCED, OR COPIED OR USED AS THE BASIS FOR THE MANUFACTURE OR SALE OF APPARATUS WITHOUT WRITTEN PERMISSION.