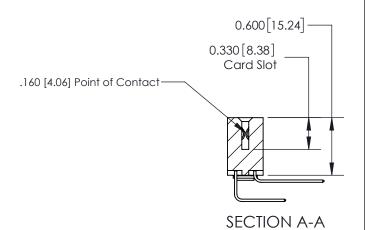

## **Contact Detail**

558-90 Degree Bend (Code 541 Contacts)

.156 [3.96] Contact Spacing x .200 [5.08] Row Spacing

THIS IS A C.A.D. GENERATED DRAWING DO NOT MAKE MANUAL REVISIONS TO MASTER.

ISSUE NUMBER ORIGINAL

**See Accompanying Page for:** 

**Contact Bend Details** 

ISSUE NUMBER

ORIGINAL

1

| 837/887 Series High Temp Co                                           | ACAD REFERENCE NO.                                                                                                                                                                              | 837 ENG MASTER |                  |               |
|-----------------------------------------------------------------------|-------------------------------------------------------------------------------------------------------------------------------------------------------------------------------------------------|----------------|------------------|---------------|
| Contact Bend Detail                                                   |                                                                                                                                                                                                 | DRAWN: J.LEE   | DATE: OCT. 06/09 |               |
|                                                                       |                                                                                                                                                                                                 | CHECKED: DATE: |                  |               |
| EDAC INC TORONTO, ONTARIO CANADA YOUR CONNECTION TO QUALITY & SERVICE | THESE DRAWINGS AND SPECIFICATIONS ARE THE PROPERTY OF EDAC INC.,AND SHALL NOT BE REPRODUCED,OR COPIED OR USED AS THE BASIS FOR THE MANUFACTURE OR SALE OF APPARATUS WITHOUT WRITTEN PERMISSION. | SCALE: NTS     | SHEET            | 2 <b>OF</b> 2 |
|                                                                       |                                                                                                                                                                                                 | DRAWING NUMBER |                  | ISSUE         |
|                                                                       |                                                                                                                                                                                                 | 837 Assembly   |                  | 1             |