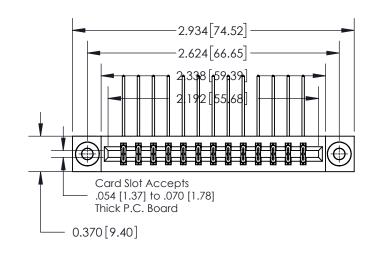

837/887 Series High Temp Card Edge Connector Part Number: 837-026-558-203

YOUR CONNECTION TO QUALITY & SERVICE

**EDAC INC** TORONTO, ONTARIO CANADA

THESE DRAWINGS AND SPECIFICATIONS ARE THE PROPERTY OF EDAC INC.,AND SHALL NOT BE REPRODUCED, OR COPIED OR USED AS THE BASIS FOR THE MANUFACTURE OR SALE OF APPARATUS WITHOUT WRITTEN PERMISSION.

**Mounting Option** 

03-.116 (2.95) I.D. Floating Eyelets