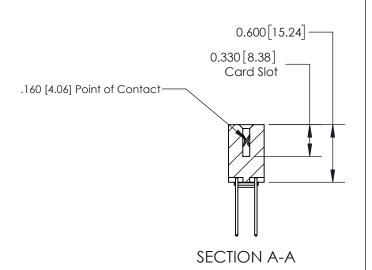

ISSUE NUMBER

ORIGINAL

1

| 837/887 Series High Temp Card Edge Connector<br>Contact Bend Detail |                                                                                                                                    | ACAD REFERENCE NO. | 837 ENG MASTER   |               |
|---------------------------------------------------------------------|------------------------------------------------------------------------------------------------------------------------------------|--------------------|------------------|---------------|
|                                                                     |                                                                                                                                    | DRAWN: J.LEE       | DATE: OCT. 06/09 |               |
|                                                                     |                                                                                                                                    | CHECKED:           | DATE:            |               |
| EDAC INC                                                            | THESE DRAWINGS AND SPECIFICATIONS ARE THE PROPERTY OF EDAC INC.,AND SHALL NOT BE REPRODUCED,OR COPIED OR USED AS THE BASIS FOR THE | SCALE: NTS         | SHEET            | 2 <b>OF</b> 2 |
| TORONTO, ONTARIO CANADA                                             |                                                                                                                                    | DRAWING NUMBER     | •                | ISSUE         |
| YOUR CONNECTION TO QUALITY & SERVICE                                | MANUFACTURE OR SALE OF APPARATUS WITHOUT WRITTEN PERMISSION.                                                                       | 837 Assembly       |                  | 1             |