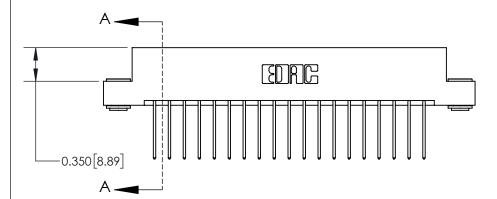

## **Contact Detail**

540-Wire Wrap .025 Sq.(0.64 Sq.) - Tail LG=.560(14.22) .156 [3.96] Contact Spacing x .200 [5.08] Row Spacing

THIS IS A C.A.D. GENERATED DRAWING DO NOT MAKE MANUAL REVISIONS TO MASTER.