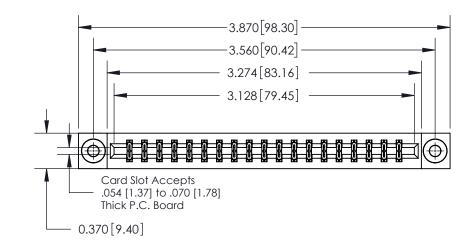

**Mounting Option** 

03-.116 (2.95) I.D. Floating Eyelets

## **Contact Detail**

540-Wire Wrap .025 Sq.(0.64 Sq.) - Tail LG=.560(14.22) .156 [3.96] Contact Spacing x .200 [5.08] Row Spacing





THIS IS A C.A.D. GENERATED DRAWING DO NOT MAKE MANUAL REVISIONS TO MASTER.



ISSUE NUMBER ORIGINAL



**See Accompanying Page for:** 

**Contact Bend Details** 

837/887 Series High Temp Card Edge Connector Part Number: 837-038-540-203

YOUR CONNECTION TO QUALITY & SERVICE

**EDAC INC** TORONTO, ONTARIO CANADA

THESE DRAWINGS AND SPECIFICATIONS ARE THE PROPERTY OF EDAC INC.,AND SHALL NOT BE REPRODUCED, OR COPIED OR USED AS THE BASIS FOR THE MANUFACTURE OR SALE OF APPARATUS WITHOUT WRITTEN PERMISSION.

| ACAD REFERENCE NO. 837 ENG MASTE |                  |  |  |
|----------------------------------|------------------|--|--|
| DRAWN: J.LEE                     | DATE: OCT. 06/09 |  |  |
| CHECKED:                         | DATE:            |  |  |
| SCALE: NTS                       | SHE