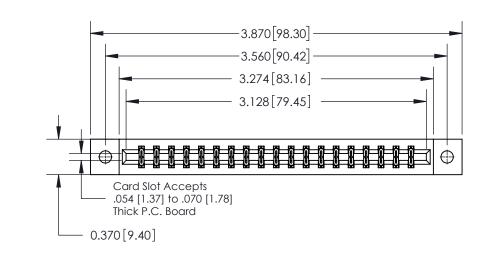

**See Accompanying Page for:** 

**Contact Bend Details** 

| 837/887 Series High Temp Card Edge Connector |
|----------------------------------------------|
| Part Number: 837-038-556-202                 |

**Mounting Option** 

02-.128 (3.25) Dia. Mounting Holes