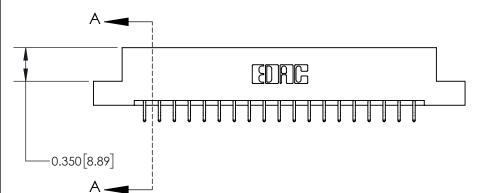

## **Contact Detail**

556-Extender Board Bend (Code 520 Contacts)

.156 [3.96] Contact Spacing x .200 [5.08] Row Spacing

THIS IS A C.A.D. GENERATED DRAWING DO NOT MAKE MANUAL REVISIONS TO MASTER.

ORIGINAL

0.600 [15.24] 0.330[8.38] Card Slot .160 [4.06] Point of Contact SECTION A-A