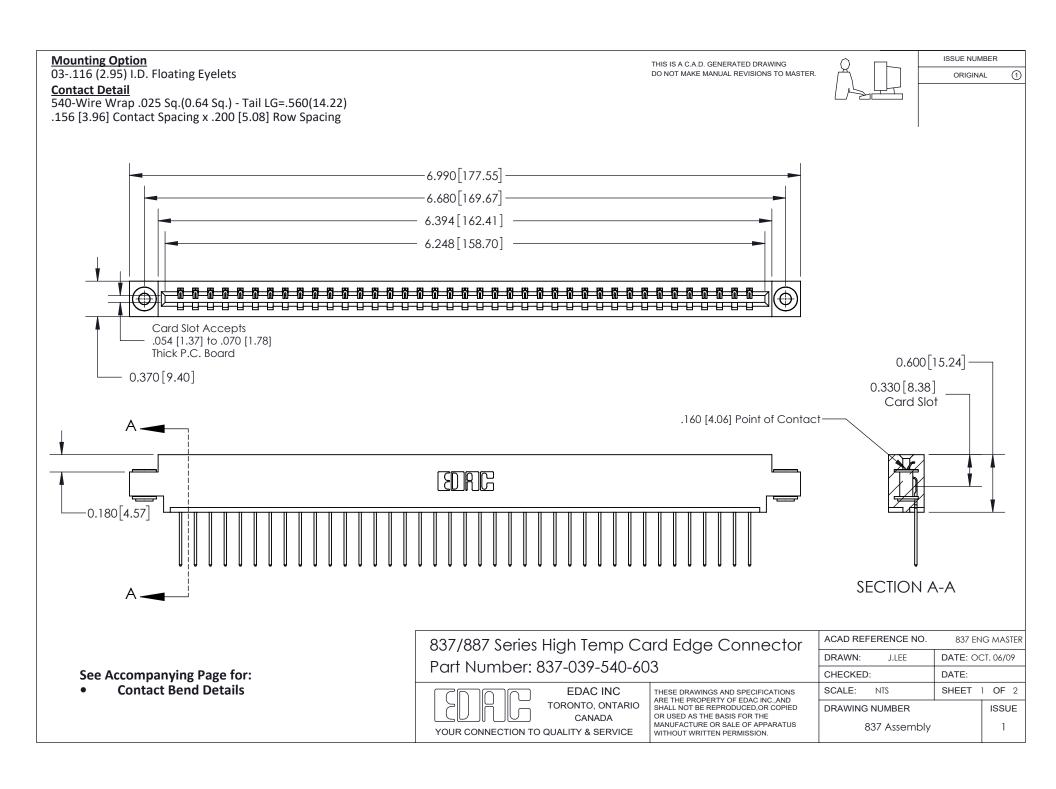

ISSUE NUMBER

ORIGINAL

1

| 837/887 Series High Temp Card Edge Connector<br>Contact Bend Detail |                                                                                                                                                                                                   | ACAD REFERENCE NO. 837 EN |                  | 3 MASTER      |
|---------------------------------------------------------------------|---------------------------------------------------------------------------------------------------------------------------------------------------------------------------------------------------|---------------------------|------------------|---------------|
|                                                                     |                                                                                                                                                                                                   | DRAWN: J.LEE              | DATE: OCT. 06/09 |               |
|                                                                     |                                                                                                                                                                                                   | CHECKED:                  | DATE:            |               |
| TORONTO, ONTARIO                                                    | THESE DRAWINGS AND SPECIFICATIONS ARE THE PROPERTY OF EDAC INC., AND SHALL NOT BE REPRODUCED, OR COPIED OR USED AS THE BASIS FOR THE MANUFACTURE OR SALE OF APPARATUS WITHOUT WRITTEN PERMISSION. | SCALE: NTS                | SHEET            | 2 <b>OF</b> 2 |
|                                                                     |                                                                                                                                                                                                   | DRAWING NUMBER            | •                | ISSUE         |
| YOUR CONNECTION TO QUALITY & SERVICE                                |                                                                                                                                                                                                   | 837 Assembly              |                  | 1             |