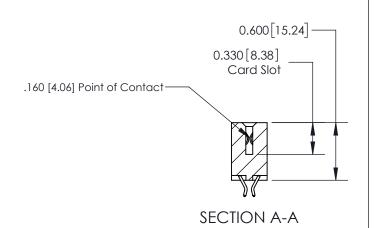

## **Contact Detail**

556-Extender Board Bend (Code 520 Contacts)

.156 [3.96] Contact Spacing x .200 [5.08] Row Spacing

THIS IS A C.A.D. GENERATED DRAWING DO NOT MAKE MANUAL REVISIONS TO MASTER.

ISSUE NUMBER

ISSUE NUMBER

ORIGINAL

1

| 837/887 Series High Temp Card Edge Connector<br>Contact Bend Detail |                                                                                                                                     | ACAD REFERENCE NO. | 837 ENG MASTER   |               |
|---------------------------------------------------------------------|-------------------------------------------------------------------------------------------------------------------------------------|--------------------|------------------|---------------|
|                                                                     |                                                                                                                                     | DRAWN: J.LEE       | DATE: OCT. 06/09 |               |
|                                                                     |                                                                                                                                     | CHECKED:           | DATE:            |               |
| EDAC INC                                                            | THESE DRAWINGS AND SPECIFICATIONS ARE THE PROPERTY OF EDAC INC.,AND SHALL NOT BE REPRODUCED, OR COPIED OR USED AS THE BASIS FOR THE | SCALE: NTS         | SHEET            | 2 <b>OF</b> 2 |
| TORONTO, ONTARIO CANADA                                             |                                                                                                                                     | DRAWING NUMBER     | •                | ISSUE         |
| YOUR CONNECTION TO QUALITY & SERVICE                                | MANUFACTURE OR SALE OF APPARATUS WITHOUT WRITTEN PERMISSION.                                                                        | 837 Assembly       |                  | 1             |