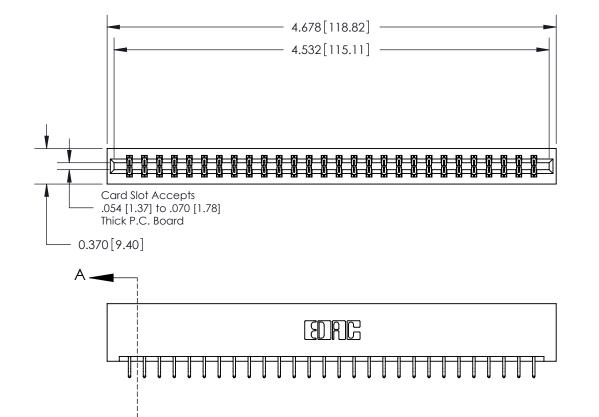

## **Contact Detail**

556-Extender Board Bend (Code 520 Contacts)

.156 [3.96] Contact Spacing x .200 [5.08] Row Spacing

THIS IS A C.A.D. GENERATED DRAWING DO NOT MAKE MANUAL REVISIONS TO MASTER.

ISSUE NUMBER

ORIGINAL

**See Accompanying Page for:** 

**Contact Bend Details** 

837/887 Series High Temp Card Edge Connector Part Number: 837-056-556-201

YOUR CONNECTION TO QUALITY & SERVICE

**EDAC INC** TORONTO, ONTARIO CANADA