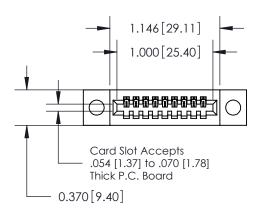

## **Contact Detail**

524-P.C. Tail .018 Sq.(0.46 Sq.) - Tail LG=.185(4.70) .100 [2.54] Contact Spacing x .200 [5.08] Row Spacing

| 842/892 Series High Temp Card Edge Connector |
|----------------------------------------------|
| Part Number: 842-009-524-104                 |

| ACAD REFERENCE N | . 842 ENG MASTER |
|------------------|------------------|
| DRAWN: J.LEE     | DATE: OCT. 06/09 |
| CHECKED:         | DATE:            |
| SCALE: NTS       | SHEET 1 OF 3     |
| DRAWING NUMBER   | ISSUE            |