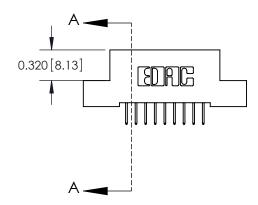

## **Mounting Option**

04-.156 (3.96) Dia. Mounting Holes

THIS IS A C.A.D. GENERATED DRAWING DO NOT MAKE MANUAL REVISIONS TO MASTER

ISSUE NUMBER

ORIGINAL

1

| 842/892 Series High Temp Card Edge Co<br>Mounting Options  | DRAWN: J.LEE DATE: OCT. 06/09  CHECKED: DATE: |
|------------------------------------------------------------|-----------------------------------------------|
| EDAC INC THESE DRAWINGS AND S ARE THE PROPERTY OF          |                                               |
|                                                            | DUCED,OR COPIED DRAWING NUMBER ISSUE          |
| YOUR CONNECTION TO QUALITY & SERVICE WITHOUT WRITTEN PERMI |                                               |