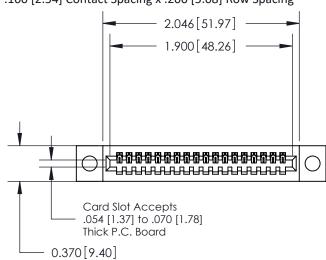

.240 [6.10] Point of Contact-

842/892 Series High Temp Card Edge Connector Part Number: 842-018-544-104

YOUR CONNECTION TO QUALITY & SERVICE

| ACAD REFERENCE NO | 842 ENG MASTER   |  |  |  |
|-------------------|------------------|--|--|--|
| DRAWN: J.LEE      | DATE: OCT. 06/09 |  |  |  |
| CHECKED:          | DATE:            |  |  |  |
| SCALE: NTS        | SHEET 1 OF 3     |  |  |  |
| DRAWING NUMBER    | ISSUE            |  |  |  |