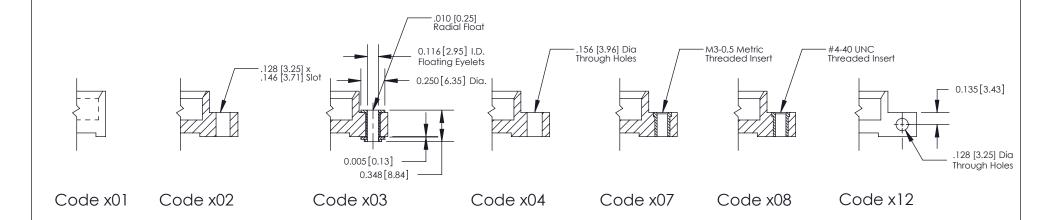

THIS IS A C.A.D. GENERATED DRAWING DO NOT MAKE MANUAL REVISIONS TO MASTER

SSUE NUMBER

DRIGINAL

1

| 842/892 Series High Temp Card Edge Connector<br>Mounting Options |                                                                                                                                    | ACAD REFERENCE NO. 842 ENG MASTER |             |         |           |
|------------------------------------------------------------------|------------------------------------------------------------------------------------------------------------------------------------|-----------------------------------|-------------|---------|-----------|
|                                                                  |                                                                                                                                    | DRAWN:                            | J.LEE       | DATE: O | CT. 06/09 |
|                                                                  |                                                                                                                                    | CHECKED:                          |             | DATE:   |           |
|                                                                  | THESE DRAWINGS AND SPECIFICATIONS ARE THE PROPERTY OF EDAC INC.,AND SHALL NOT BE REPRODUCED,OR COPIED OR USED AS THE BASIS FOR THE | SCALE:                            | NTS         | SHEET : | 3 OF 3    |
| I   S   I   G   TORONTO, ONTARIO                                 |                                                                                                                                    | DRAWING                           | NUMBER      |         | ISSUE     |
| YOUR CONNECTION TO QUALITY & SERVICE                             | MANUFACTURE OR SALE OF APPARATUS                                                                                                   | 8                                 | 42 Assembly |         | 1         |