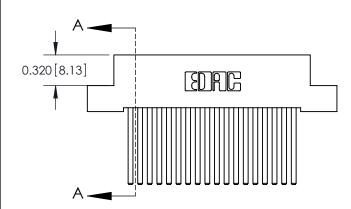

SECTION A-A

842 Assembly

THIS IS A C.A.D. GENERATED DRAWING DO NOT MAKE MANUAL REVISIONS TO MASTER.

ISSUE NUMBER

ORIGINAL

1

| 842/892 Series High Temp Card Edge Connector<br>Contact Bend Detail |                                                                                                        | ACAD REFERENCE NO. 842 ENG MASTER |          |                  |  |
|---------------------------------------------------------------------|--------------------------------------------------------------------------------------------------------|-----------------------------------|----------|------------------|--|
|                                                                     |                                                                                                        | DRAWN: J.LEE                      | DATE: OC | DATE: OCT. 06/09 |  |
|                                                                     |                                                                                                        | CHECKED:                          | DATE:    | DATE:            |  |
| EDAC INC                                                            | THESE BIOWINGS AND SECULIONIONS                                                                        | SCALE: NTS                        | SHEET    | 2 OF 3           |  |
| TORONTO, ONTARIO                                                    | ARE THE PROPERTY OF EDAC INC.,AND<br>SHALL NOT BE REPRODUCED,OR COPIED<br>OR USED AS THE BASIS FOR THE | DRAWING NUMBER                    | •        | ISSUE            |  |
| YOUR CONNECTION TO QUALITY & SERVICE                                | MANUFACTURE OR SALE OF APPARATUS                                                                       | 842 Assemb                        | ly       | 1                |  |