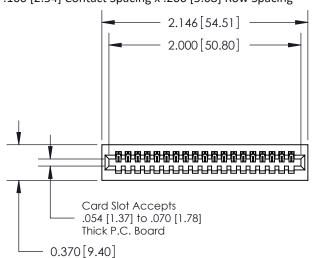

| .240 [6.10] Point of Contact- | - |
|-------------------------------|---|
|                               |   |

842/892 Series High Temp Card Edge Connector Part Number: 842-019-500-101

| ACAD REFERENCE NO | 842 ENG MASTER   |  |  |  |
|-------------------|------------------|--|--|--|
| DRAWN: J.LEE      | DATE: OCT. 06/09 |  |  |  |
| CHECKED:          | DATE:            |  |  |  |
| SCALE: NTS        | SHEET 1 OF 3     |  |  |  |
| DRAWING NUMBER    | ISSUE            |  |  |  |