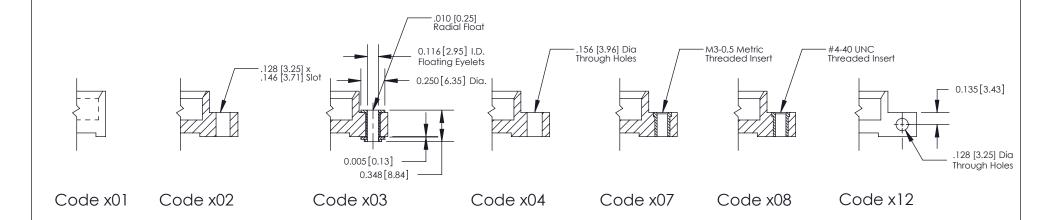

**Mounting Option** 

01-No Mounting Lugs

THIS IS A C.A.D. GENERATED DRAWING DO NOT MAKE MANUAL REVISIONS TO MASTER

SSUE NUMBER

DRIGINAL

1

| 842/892 Series High Temp Card Edge Connector<br>Mounting Options |                                                                                                                                                                                                 | ACAD REFERENCE NO. 842 ENG MASTER |             |         |           |
|------------------------------------------------------------------|-------------------------------------------------------------------------------------------------------------------------------------------------------------------------------------------------|-----------------------------------|-------------|---------|-----------|
|                                                                  |                                                                                                                                                                                                 | DRAWN:                            | J.LEE       | DATE: O | CT. 06/09 |
|                                                                  |                                                                                                                                                                                                 | CHECKED:                          |             | DATE:   |           |
|                                                                  | THESE DRAWINGS AND SPECIFICATIONS ARE THE PROPERTY OF EDAC INC.,AND SHALL NOT BE REPRODUCED,OR COPIED OR USED AS THE BASIS FOR THE MANUFACTURE OR SALE OF APPARATUS WITHOUT WRITTEN PERMISSION. | SCALE:                            | NTS         | SHEET : | 3 OF 3    |
| I   S   I   G   TORONTO, ONTARIO                                 |                                                                                                                                                                                                 | DRAWING                           | NUMBER      |         | ISSUE     |
| YOUR CONNECTION TO QUALITY & SERVICE                             |                                                                                                                                                                                                 | 8                                 | 42 Assembly |         | 1         |