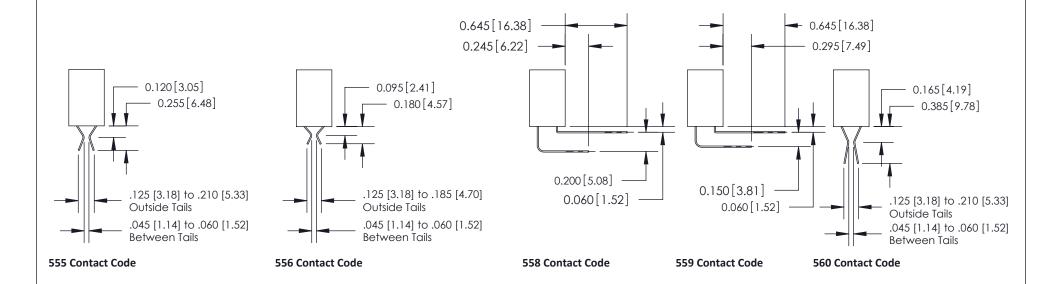

## **Contact Detail**

500-Wire Hole .050x.025(1.27x0.64) - Tail LG=.270(6.86) .100 [2.54] Contact Spacing x .200 [5.08] Row Spacing

**See Accompanying Pages for:** 

- **Contact Bend Details**
- **Mounting Options**

SECTION A-A

842 Assembly

THIS IS A C.A.D. GENERATED DRAWING DO NOT MAKE MANUAL REVISIONS TO MASTER.

ISSUE NUMBER

ORIGINAL

1

| 842/892 Series High Temp Card Edge Connector<br>Contact Bend Detail |                                                                                                  | ACAD REFERENCE NO. 842 ENG MASTER |          |                         |  |
|---------------------------------------------------------------------|--------------------------------------------------------------------------------------------------|-----------------------------------|----------|-------------------------|--|
|                                                                     |                                                                                                  | DRAWN: J.LEE                      | DATE: OC | DATE: <b>OCT. 06/09</b> |  |
|                                                                     |                                                                                                  | CHECKED:                          | DATE:    | DATE:                   |  |
| EDAC INC                                                            | THESE DRAWINGS AND SPECIFICATIONS                                                                | SCALE: NTS                        | SHEET    | 2 OF 3                  |  |
| TORONTO, ONTARIO                                                    | ARE THE PROPERTY OF EDAC INC.,AND SHALL NOT BE REPRODUCED,OR COPIED OR USED AS THE BASIS FOR THE | DRAWING NUMBER                    | •        | ISSUE                   |  |
| YOUR CONNECTION TO QUALITY & SERVICE                                | MANUFACTURE OR SALE OF APPARATUS                                                                 | 842 Assemb                        | ly       | 1                       |  |