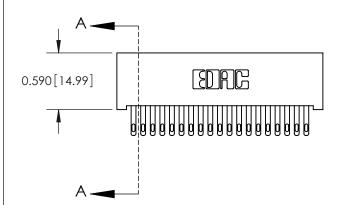

SECTION A-A

842 Assembly

THIS IS A C.A.D. GENERATED DRAWING DO NOT MAKE MANUAL REVISIONS TO MASTER.

ISSUE NUMBER

ORIGINAL

1

| 842/892 Series High Temp Card Edge Connector<br>Contact Bend Detail |                                                                                                  | ACAD REFERENCE NO. 842 ENG MASTER |          |                         |  |
|---------------------------------------------------------------------|--------------------------------------------------------------------------------------------------|-----------------------------------|----------|-------------------------|--|
|                                                                     |                                                                                                  | DRAWN: J.LEE                      | DATE: OC | DATE: <b>OCT. 06/09</b> |  |
|                                                                     |                                                                                                  | CHECKED:                          | DATE:    | DATE:                   |  |
| EDAC INC                                                            | THESE DRAWINGS AND SPECIFICATIONS                                                                | SCALE: NTS                        | SHEET    | 2 OF 3                  |  |
| TORONTO, ONTARIO                                                    | ARE THE PROPERTY OF EDAC INC.,AND SHALL NOT BE REPRODUCED,OR COPIED OR USED AS THE BASIS FOR THE | DRAWING NUMBER                    | •        | ISSUE                   |  |
| YOUR CONNECTION TO QUALITY & SERVICE                                | MANUFACTURE OR SALE OF APPARATUS                                                                 | 842 Assemb                        | ly       | 1                       |  |