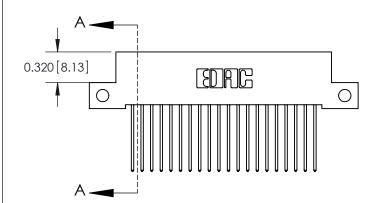

**Mounting Option** 

12-.128 (3.25) Dia. Side Mounting Holes

THIS IS A C.A.D. GENERATED DRAWING DO NOT MAKE MANUAL REVISIONS TO MASTER

SSUE NUMBER

DRIGINAL

1

| 842/892 Series High Temp Card Edge Connector<br>Mounting Options |                                                                                   | ACAD REFERENCE NO. 842 ENG MASTER |             |         |           |
|------------------------------------------------------------------|-----------------------------------------------------------------------------------|-----------------------------------|-------------|---------|-----------|
|                                                                  |                                                                                   | DRAWN:                            | J.LEE       | DATE: O | CT. 06/09 |
|                                                                  |                                                                                   | CHECKED:                          |             | DATE:   |           |
|                                                                  | ONTO, ONTARIO ARE THE PROPERTY OF EDAC INC.,AND SHALL NOT BE REPRODUCED,OR COPIED | SCALE:                            | NTS         | SHEET : | 3 OF 3    |
| I   S   I   G   TORONTO, ONTARIO                                 |                                                                                   | DRAWING                           | NUMBER      |         | ISSUE     |
| YOUR CONNECTION TO QUALITY & SERVICE                             | MANUFACTURE OR SALE OF APPARATUS                                                  | 8                                 | 42 Assembly |         | 1         |