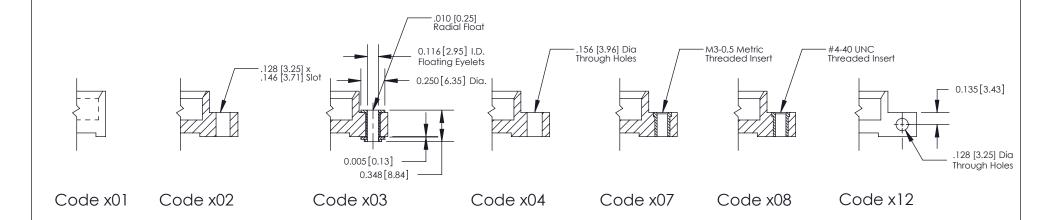

THIS IS A C.A.D. GENERATED DRAWING DO NOT MAKE MANUAL REVISIONS TO MASTER

SSUE NUMBER

DRIGINAL

1

| 842/892 Series High Temp Card Edge Connector<br>Mounting Options |                                                                                   | ACAD REFERENCE NO. 842 ENG MASTER |             |         |           |
|------------------------------------------------------------------|-----------------------------------------------------------------------------------|-----------------------------------|-------------|---------|-----------|
|                                                                  |                                                                                   | DRAWN:                            | J.LEE       | DATE: O | CT. 06/09 |
|                                                                  |                                                                                   | CHECKED:                          |             | DATE:   |           |
|                                                                  | ONTO, ONTARIO ARE THE PROPERTY OF EDAC INC.,AND SHALL NOT BE REPRODUCED,OR COPIED | SCALE:                            | NTS         | SHEET : | 3 OF 3    |
| I   S   I   G   TORONTO, ONTARIO                                 |                                                                                   | DRAWING                           | NUMBER      |         | ISSUE     |
| YOUR CONNECTION TO QUALITY & SERVICE                             | MANUFACTURE OR SALE OF APPARATUS                                                  | 8                                 | 42 Assembly |         | 1         |