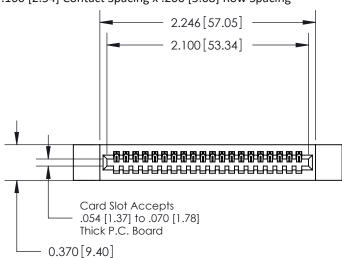

.240 [6.10] Point of Contact-

842/892 Series High Temp Card Edge Connector Part Number: 842-020-542-112

YOUR CONNECTION TO QUALITY & SERVICE

| ACAD REFERENCE NO. 842 ENG MASTER  |                  |  |  |  |
|------------------------------------|------------------|--|--|--|
| TOTAL TRETERIOR NO. 042 LING MASTE |                  |  |  |  |
| DRAWN: J.LEE                       | DATE: OCT. 06/09 |  |  |  |
| CHECKED:                           | DATE:            |  |  |  |
| SCALE: NTS                         | SHEET 1 OF 3     |  |  |  |
| DRAWING NUMBER                     | ISSUE            |  |  |  |

**SECTION A-A** 

842 Assembly

THIS IS A C.A.D. GENERATED DRAWING DO NOT MAKE MANUAL REVISIONS TO MASTER.

ISSUE NUMBER

ORIGINAL

1

| 842/892 Series High Temp Card Edge Connector<br>Contact Bend Detail |                                                                                                        | ACAD REFERENCE NO. 842 ENG MASTER |          |                         |  |
|---------------------------------------------------------------------|--------------------------------------------------------------------------------------------------------|-----------------------------------|----------|-------------------------|--|
|                                                                     |                                                                                                        | DRAWN: J.LEE                      | DATE: OC | DATE: <b>OCT. 06/09</b> |  |
|                                                                     |                                                                                                        | CHECKED:                          | DATE:    | DATE:                   |  |
| EDAC INC                                                            | THESE DRAWINGS AND SPECIFICATIONS                                                                      | SCALE: NTS                        | SHEET    | 2 OF 3                  |  |
| TORONTO, ONTARIO                                                    | ARE THE PROPERTY OF EDAC INC.,AND<br>SHALL NOT BE REPRODUCED,OR COPIED<br>OR USED AS THE BASIS FOR THE | DRAWING NUMBER                    | •        | ISSUE                   |  |
| YOUR CONNECTION TO QUALITY & SERVICE                                | MANUFACTURE OR SALE OF APPARATUS                                                                       | 842 Assemb                        | ly       | 1                       |  |