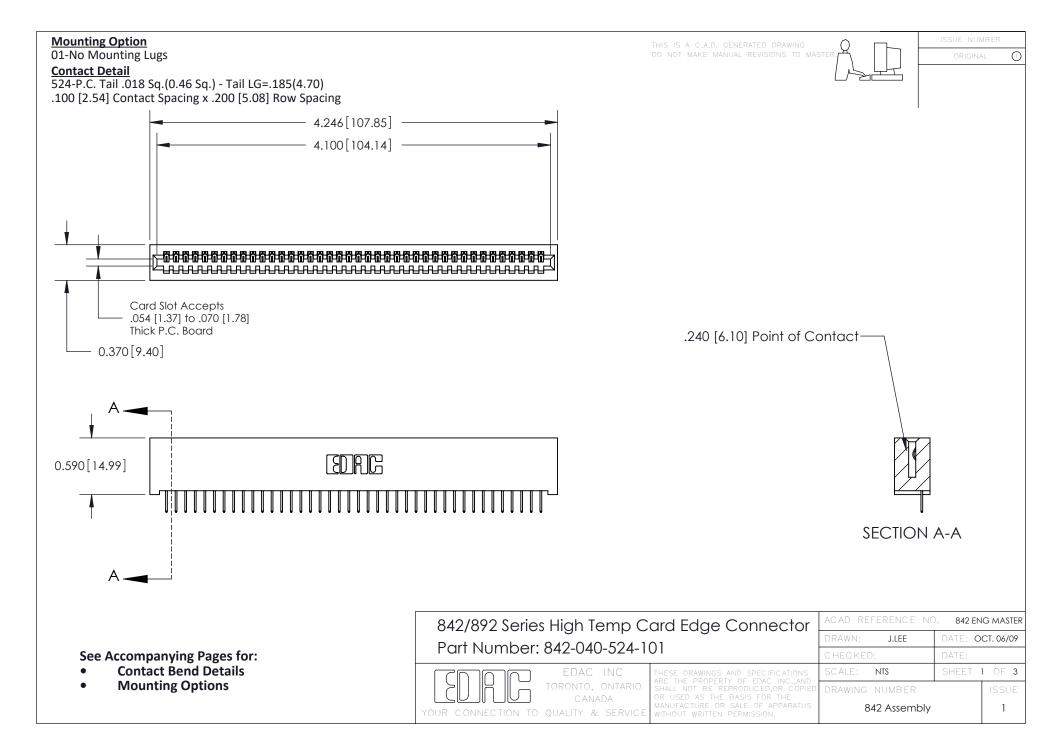

THIS IS A C.A.D. GENERATED DRAWING DO NOT MAKE MANUAL REVISIONS TO MASTER

ORIGINAL (1)



| 842/892 Series High Temp Card Edge Connector<br>Contact Bend Detail |                                                                                                 | ACAD REFERENCE NO. 842 ENG MASTER |             |                  |        |
|---------------------------------------------------------------------|-------------------------------------------------------------------------------------------------|-----------------------------------|-------------|------------------|--------|
|                                                                     |                                                                                                 | DRAWN:                            | J.LEE