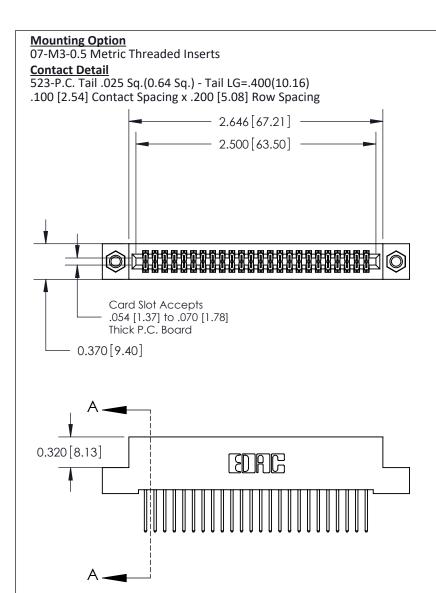

THIS IS A C.A.D. GENERATED DRAWING
DO NOT MAKE MANUAL REVISIONS TO MASTER

ISSUE NUMBER

ORIGINAL

1

| 842/892 Series High Temp Card Edge Con<br>Mounting Options   | DRAWN: J.LEE                 |         |        |  |
|--------------------------------------------------------------|------------------------------|---------|--------|--|
| EDAC INC THESE DRAWINGS AND SPI                              |                              | SHEET 3 | 3 OF 3 |  |
|                                                              | ED, OR COPIED DRAWING NUMBER |         | ISSUE  |  |
| YOUR CONNECTION TO QUALITY & SERVICE WITHOUT WRITTEN PERMISS |                              |         | 1      |  |