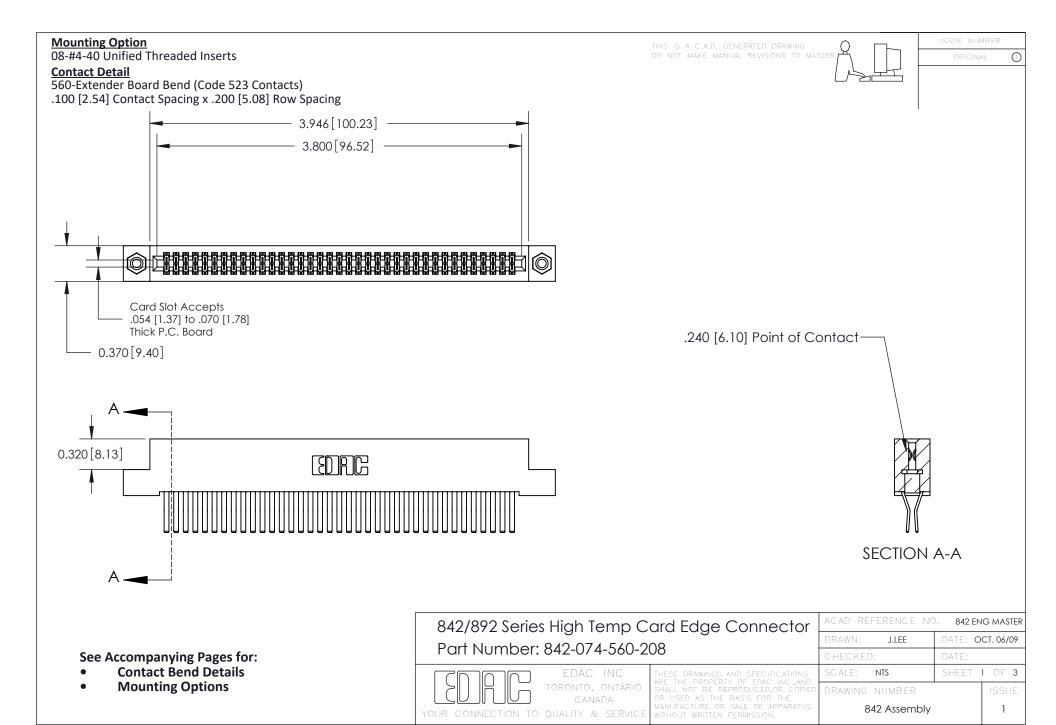

THIS IS A C.A.D. GENERATED DRAWING DO NOT MAKE MANUAL REVISIONS TO MASTER

ORIGINAL (1)



| 842/892 Series High Temp Card Edge Connector<br>Contact Bend Detail |                                                                                                  | ACAD REFERENCE NO. 842 ENG MASTER |             |                  |        |
|---------------------------------------------------------------------|--------------------------------------------------------------------------------------------------|-----------------------------------|-------------|------------------|--------|
|                                                                     |                                                                                                  | DRAWN:                            | J.