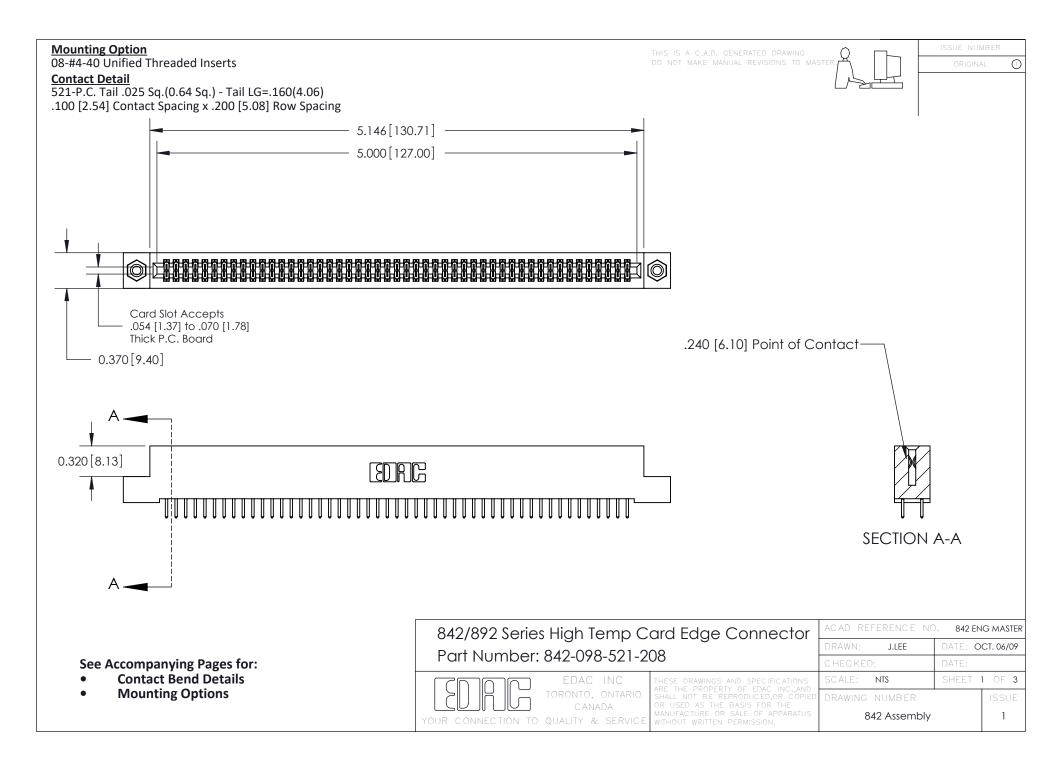

THIS IS A C.A.D. GENERATED DRAWING DO NOT MAKE MANUAL REVISIONS TO MASTER

ORIGINAL (1)



| 842/892 Series High Temp Card Edge Connector<br>Contact Bend Detail |                                                                                                 | ACAD REFERENCE NO. 842 ENG MASTER |             |                  |        |
|---------------------------------------------------------------------|-------------------------------------------------------------------------------------------------|-----------------------------------|-------------|------------------|--------|
|                                                                     |                                                                                                 | DRAWN:                            | J.LEE