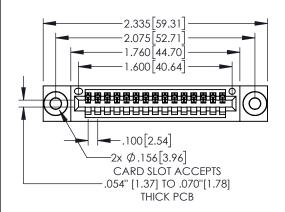

## 845/895 SERIES HIGH TEMP CARD EDGE CONNECTOR PART NUMBER: 845-015-525-103

| ACAD REFERENCE NO. 845-ENG-MASTER |                  |  |  |  |
|-----------------------------------|------------------|--|--|--|
| DRAWN: R.STA.MONICA               | DATE:MAY.16/2017 |  |  |  |
| CHECKED:                          | DATE:            |  |  |  |
| SCALE: 1:1                        | SHEET 1 OF 2     |  |  |  |
| DRAWING NUMBER                    | ISSUE            |  |  |  |
| 845-ENG-MASTER                    | 1                |  |  |  |