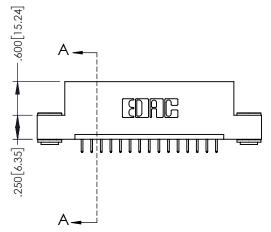

## 845/895 SERIES HIGH TEMP CARD EDGE CONNECTOR PART NUMBER: 845-015-525-103

| ACAD REFERENCE NO. 845-ENG-MASTER |                  |  |  |  |
|-----------------------------------|------------------|--|--|--|
| DRAWN: R.STA.MONICA               | DATE:MAY.16/2017 |  |  |  |
| CHECKED:                          | DATE:            |  |  |  |
| SCALE: 1:1                        | SHEET 1 OF 2     |  |  |  |
| DRAWING NUMBER                    | ISSUE            |  |  |  |
| 845-ENG-MASTER                    | 1                |  |  |  |