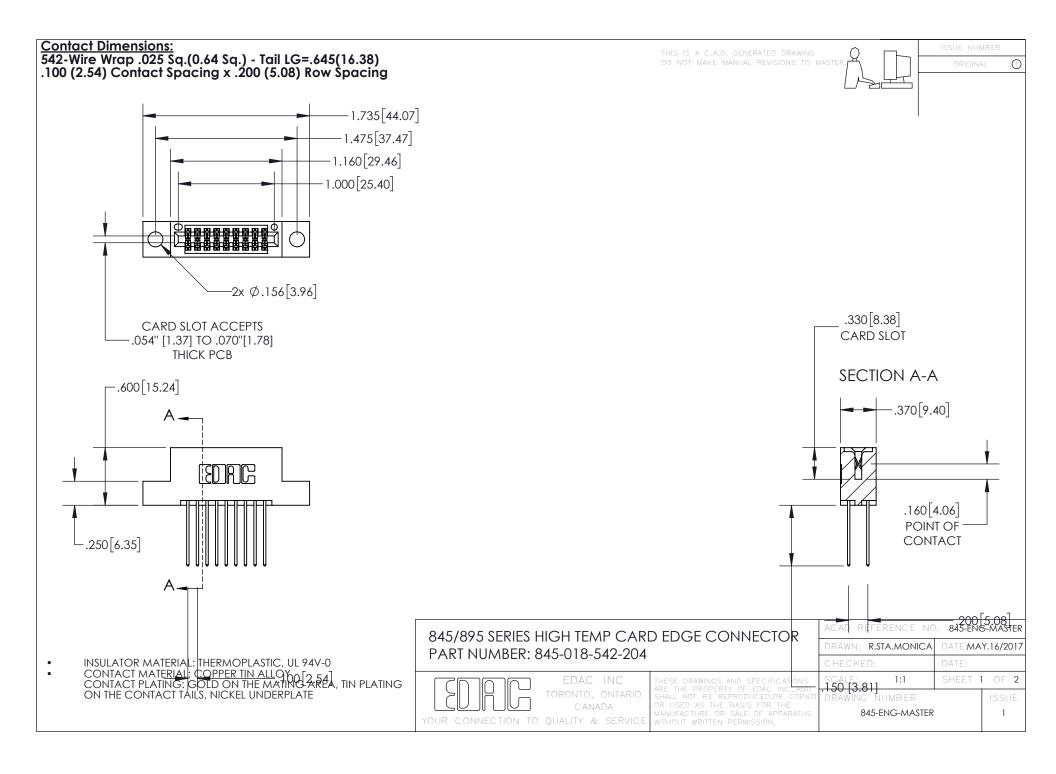

- INSULATOR MATERIAL: THERMOPLASTIC POLYESTER, UL 94V-0 DAP MATERIAL AVAILABLE UPON REQUEST
- CONTACT MATERIAL; COPPER ALLOY

CONTACT PLATING: GOLD ON THE MATING AREA, TIN PLATING ON THE CONTACT TAILS, NICKEL UNDERPLATE