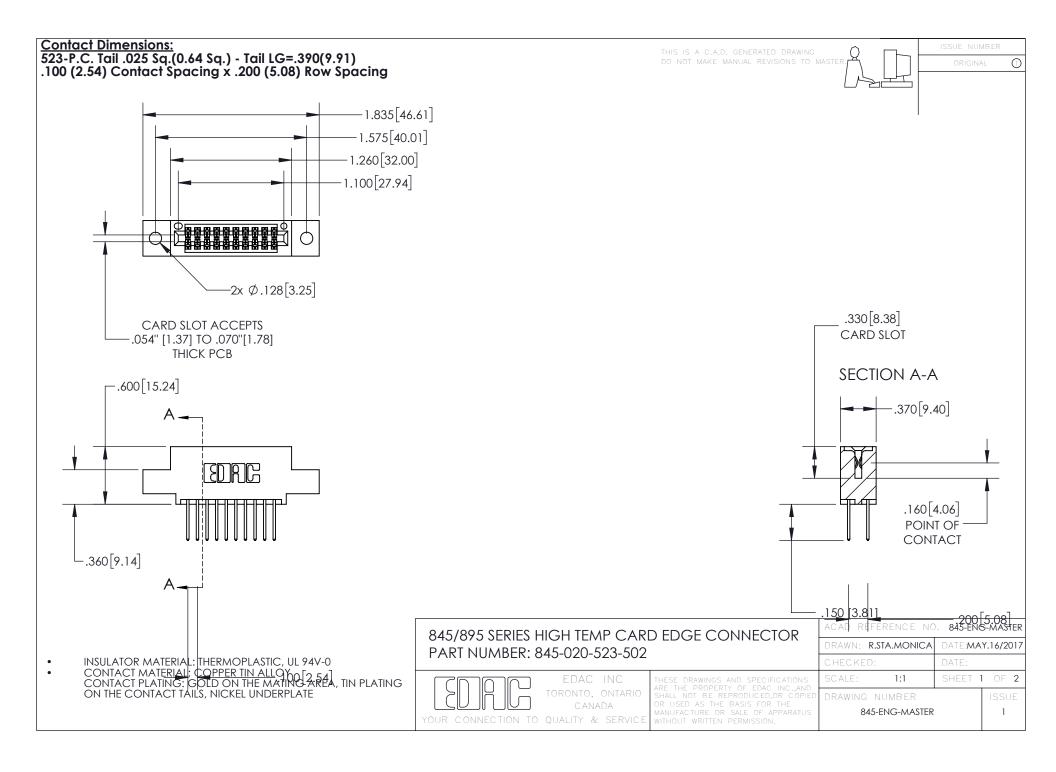

INSULATOR MATERIAL: THERMOPLASTIC POLYESTER, UL 94V-0

DAP MATERIAL AVAILABLE UPON REQUEST

**Contact Code 558** 

CONTACT MATERIAL; COPPER ALLOY CONTACT PLATING: GOLD ON THE MATING AREA, TIN PLATING ON THE CONTACT TAILS, NICKEL UNDERPLATE

## 845/895 SERIES HIGH TEMP CARD EDGE CONNECTOR CONTACT CODE 555,556,558,559,560 DIMENSIONS

YOUR CONNECTION TO QUALITY & SERVICE

Contact Code 559

|   | ACAD REFERENCE NO. 845-ENG-MASTER |                  |
|---|-----------------------------------|------------------|
|   | DRAWN: R.STA.MONICA               | DATE:MAY.16/2017 |
|   | CHECKED:                          | DATE:            |
|   | SCALE: 1:1                        | SHEET 2 OF 2     |
| D | DRAWING NUMBER                    | ISSUE            |

Contact Code 560

845-ENG-MASTER