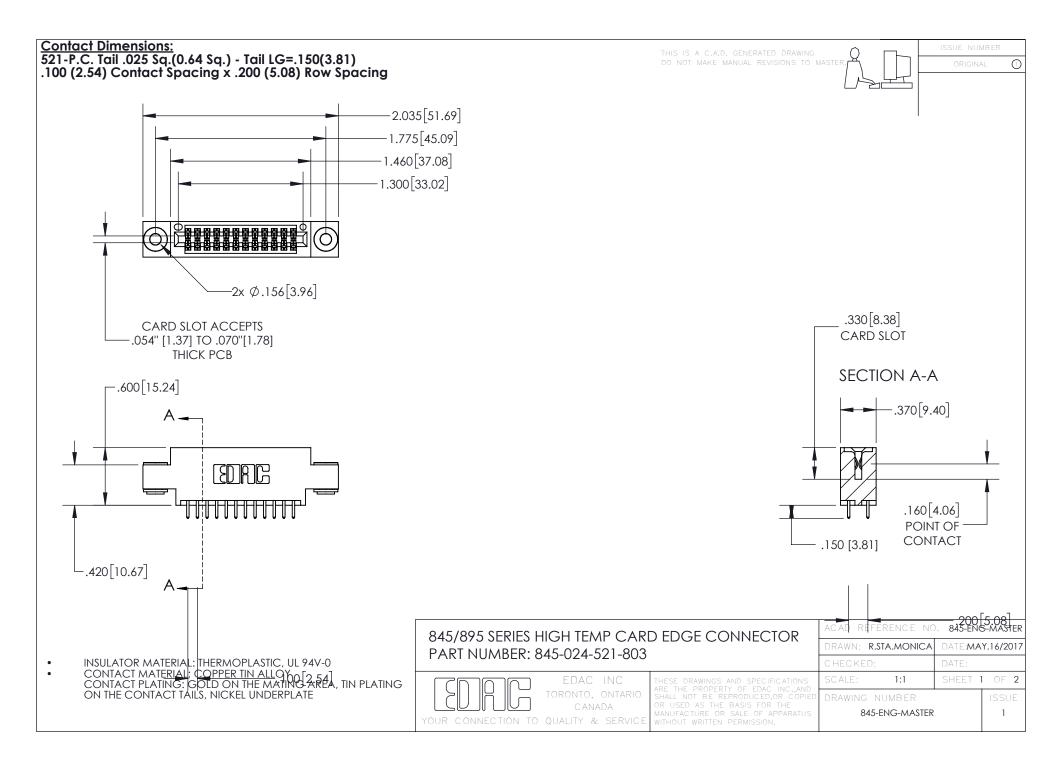

- INSULATOR MATERIAL: THERMOPLASTIC POLYESTER, UL 94V-0 DAP MATERIAL AVAILABLE UPON REQUEST
- CONTACT MATERIAL; COPPER ALLOY

CONTACT PLATING: GOLD ON THE MATING AREA, TIN PLATING ON THE CONTACT TAILS, NICKEL UNDERPLATE