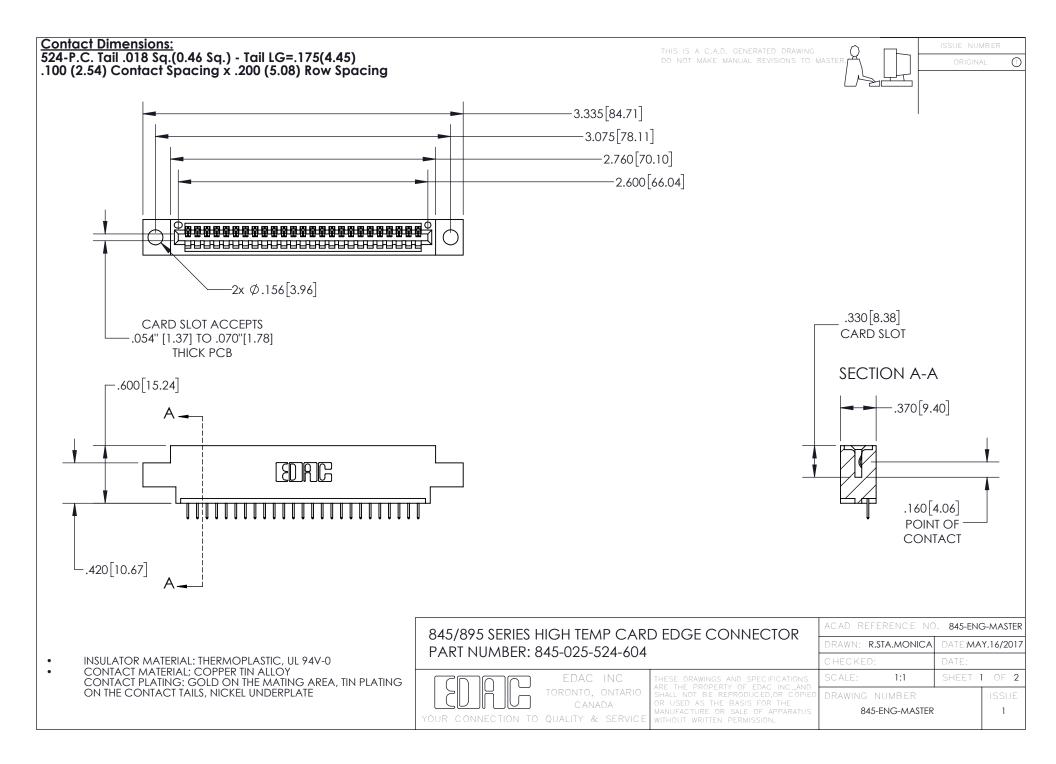

- INSULATOR MATERIAL: THERMOPLASTIC POLYESTER, UL 94V-0 DAP MATERIAL AVAILABLE UPON REQUEST
- CONTACT MATERIAL; COPPER ALLOY

CONTACT PLATING: GOLD ON THE MATING AREA, TIN PLATING ON THE CONTACT TAILS, NICKEL UNDERPLATE

## 845/895 SERIES HIGH TEMP CARD EDGE CONNECTOR CONTACT CODE 555,556,558,559,560 DIMENSIONS

YOUR CONNECTION TO QUALITY & SERVICE

|   | ACAD REFERENCE NO. 845-ENG-MASTER |                  |
|---|-----------------------------------|------------------|
|   | DRAWN: R.STA.MONICA               | DATE:MAY.16/2017 |
|   | CHECKED:                          | DATE:            |
| D | SCALE: 1:1                        | SHEET 2 OF 2     |
|   | DRAWING NUMBER                    | ISSUE            |

845-ENG-MASTER