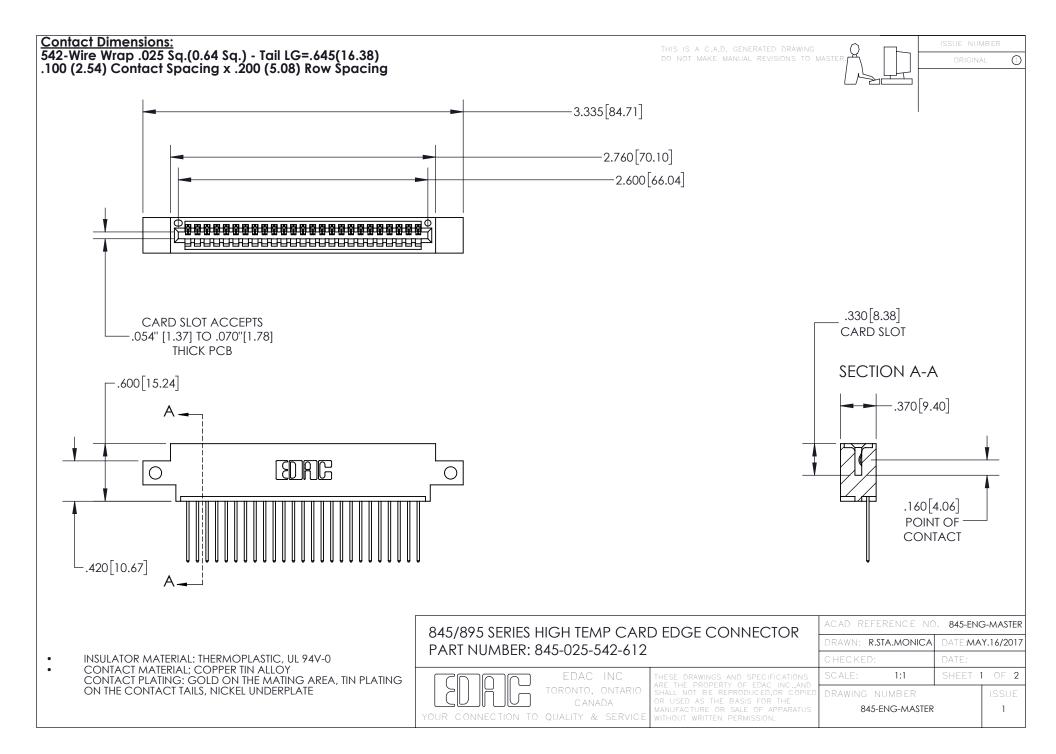

- INSULATOR MATERIAL: THERMOPLASTIC POLYESTER, UL 94V-0 DAP MATERIAL AVAILABLE UPON REQUEST
- CONTACT MATERIAL; COPPER ALLOY

CONTACT PLATING: GOLD ON THE MATING AREA, TIN PLATING ON THE CONTACT TAILS, NICKEL UNDERPLATE

## 845/895 SERIES HIGH TEMP CARD EDGE CONNECTOR CONTACT CODE 555,556,558,559,560 DIMENSIONS

YOUR CONNECTION TO QUALITY & SERVICE

|   | ACAD REFERENCE NO. 845-ENG-MASTER |                  |
|---|-----------------------------------|------------------|
|   | DRAWN: R.STA.MONICA               | DATE:MAY.16/2017 |
|   | CHECKED:                          | DATE:            |
| D | SCALE: 1:1                        | SHEET 2 OF 2     |
|   | DRAWING NUMBER                    | ISSUE            |

845-ENG-MASTER