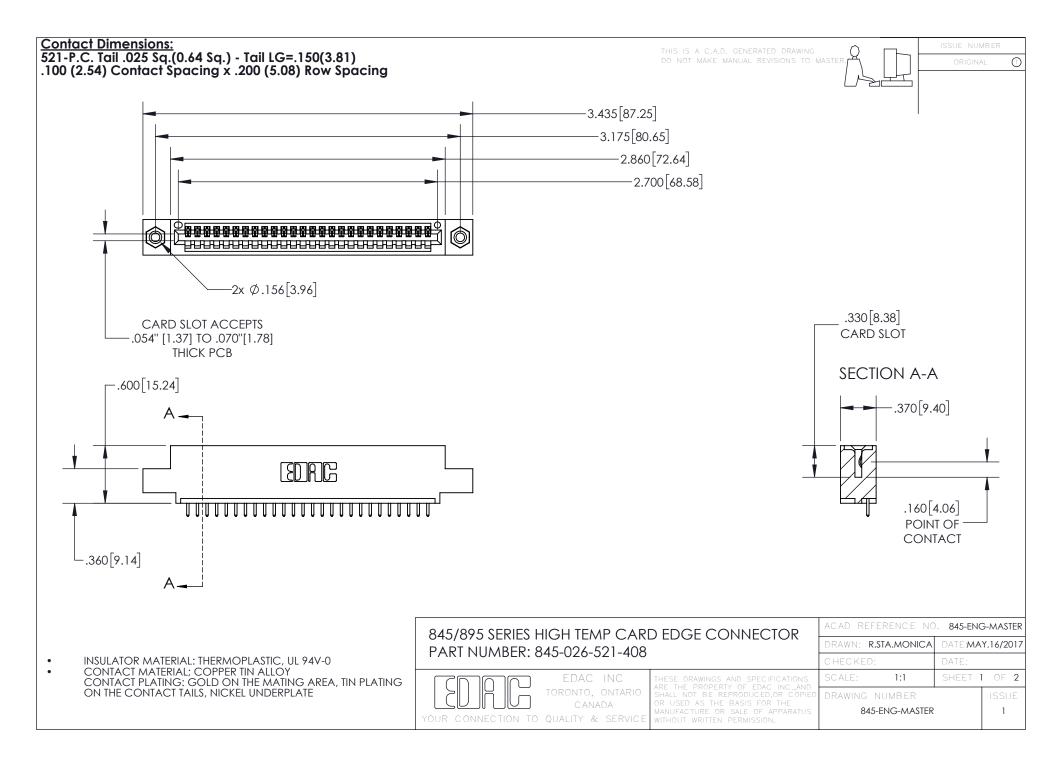

- INSULATOR MATERIAL: THERMOPLASTIC POLYESTER, UL 94V-0 DAP MATERIAL AVAILABLE UPON REQUEST
- CONTACT MATERIAL; COPPER ALLOY

CONTACT PLATING: GOLD ON THE MATING AREA, TIN PLATING ON THE CONTACT TAILS, NICKEL UNDERPLATE