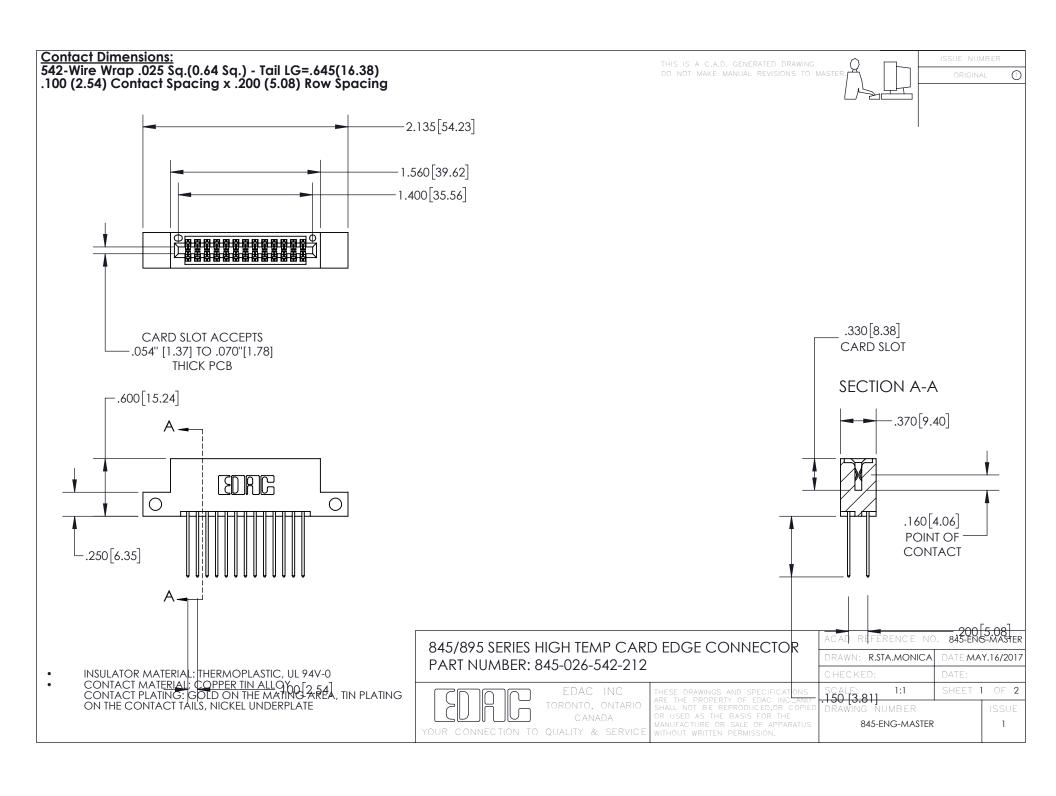

INSULATOR MATERIAL: THERMOPLASTIC POLYESTER, UL 94V-0 DAP MATERIAL AVAILABLE UPON REQUEST

CONTACT MATERIAL; COPPER ALLOY CONTACT PLATING: GOLD ON THE MATING AREA, TIN PLATING ON THE CONTACT TAILS, NICKEL UNDERPLATE