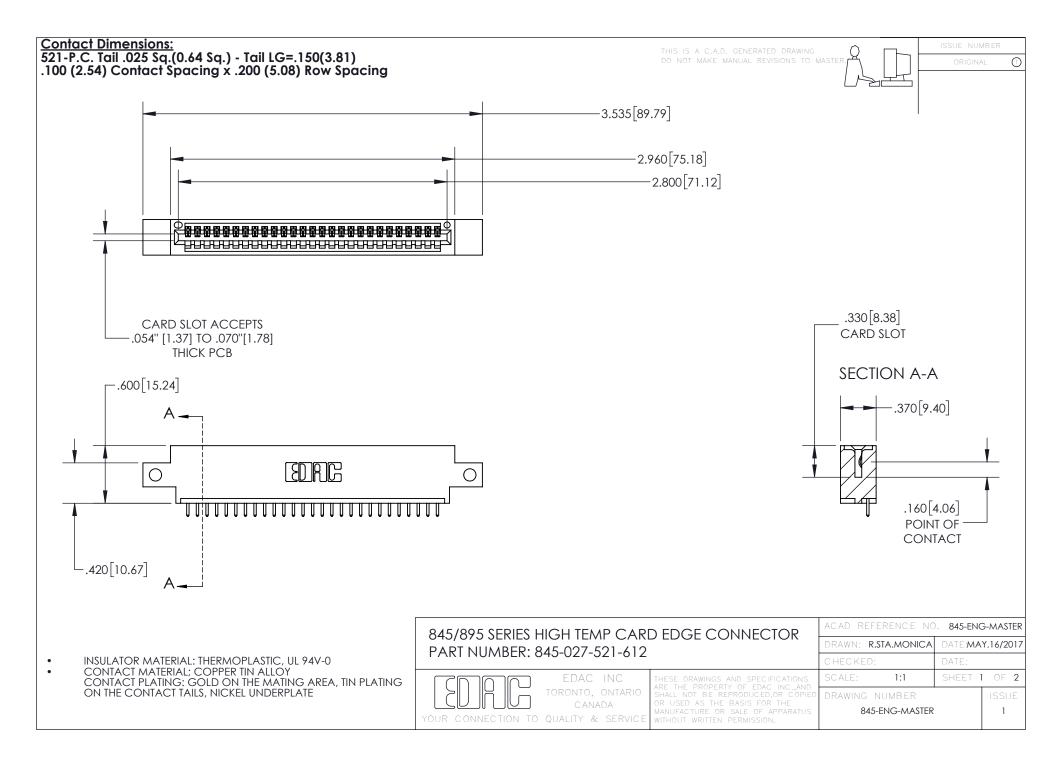

- INSULATOR MATERIAL: THERMOPLASTIC POLYESTER, UL 94V-0 DAP MATERIAL AVAILABLE UPON REQUEST
- CONTACT MATERIAL; COPPER ALLOY

CONTACT PLATING: GOLD ON THE MATING AREA, TIN PLATING ON THE CONTACT TAILS, NICKEL UNDERPLATE

## 845/895 SERIES HIGH TEMP CARD EDGE CONNECTOR CONTACT CODE 555,556,558,559,560 DIMENSIONS

YOUR CONNECTION TO QUALITY & SERVICE

|   | ACAD REFERENCE NO. 845-ENG-MASTER |                  |
|---|-----------------------------------|------------------|
|   | DRAWN: R.STA.MONICA               | DATE:MAY.16/2017 |
|   | CHECKED:                          | DATE:            |
| D | SCALE: 1:1                        | SHEET 2 OF 2     |
|   | DRAWING NUMBER                    | ISSUE            |

845-ENG-MASTER