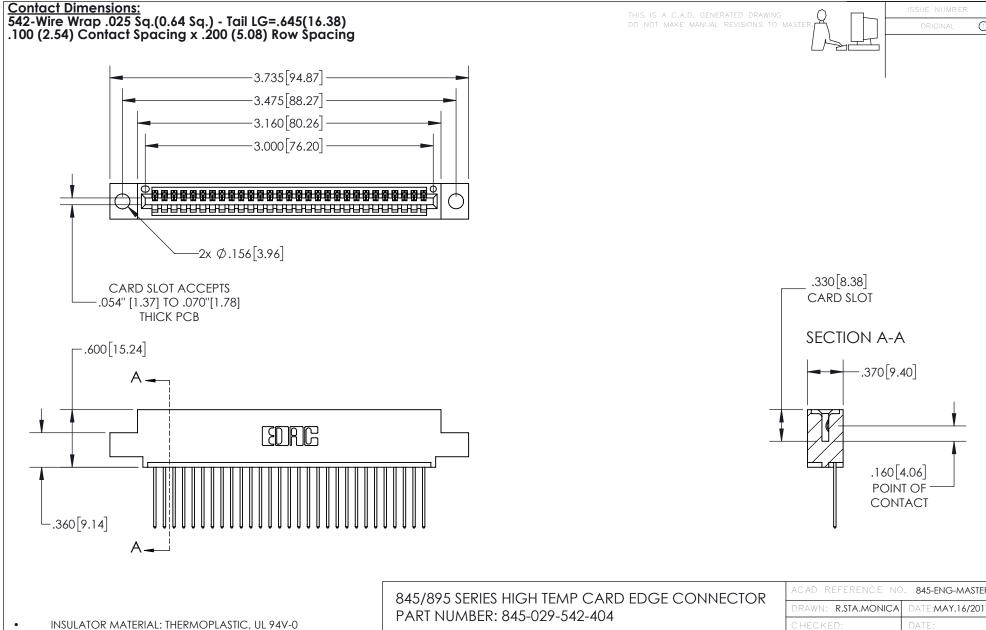

## 845/895 SERIES HIGH TEMP CARD EDGE CONNECTOR CONTACT CODE 555,556,558,559,560 DIMENSIONS

YOUR CONNECTION TO QUALITY & SERVICE

845-ENG-MASTER DRAWN: R.STA.MONICA DATE:MAY.16/2017 1:1 SHEET 2 OF 2 845-ENG-MASTER