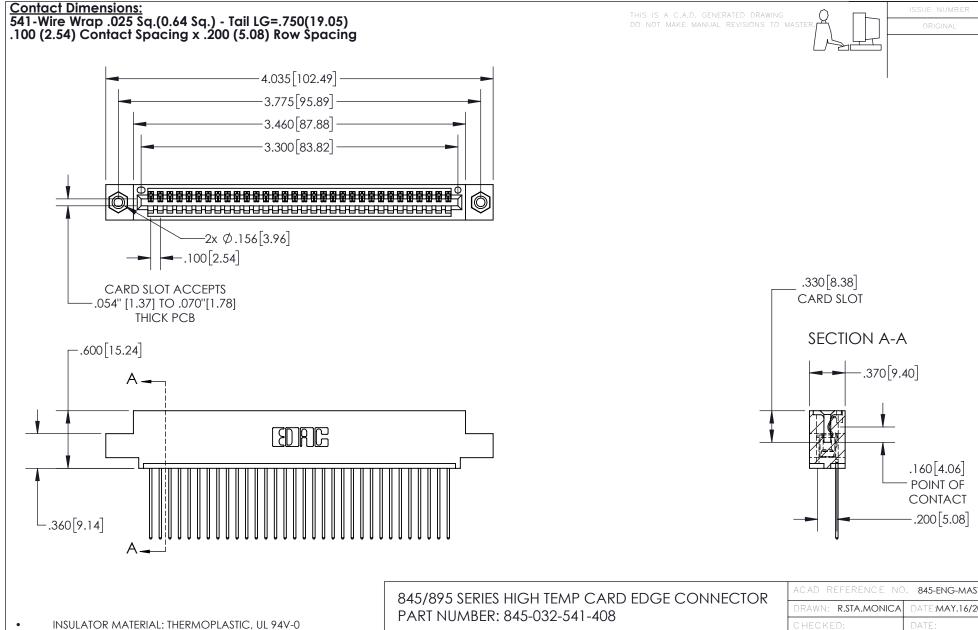

CONTACT MATERIAL; COPPER TIN ALLOY
CONTACT PLATING: GOLD ON THE MATING AREA, TIN PLATING
ON THE CONTACT TAILS, NICKEL UNDERPLATE

YOUR CONNECTION TO QUALITY & SERVICE

| ACAD REFERENCE NO. 845-ENG-MASTER |                  |
|-----------------------------------|------------------|
| DRAWN: R.STA.MONICA               | DATE:MAY.16/2017 |
| CHECKED:                          | DATE:            |
| SCALE: 1:1                        | SHEET 1 OF 2     |
| DRAWING NUMBER                    | ISSUE            |
| 845-ENG-MASTER                    | 1                |