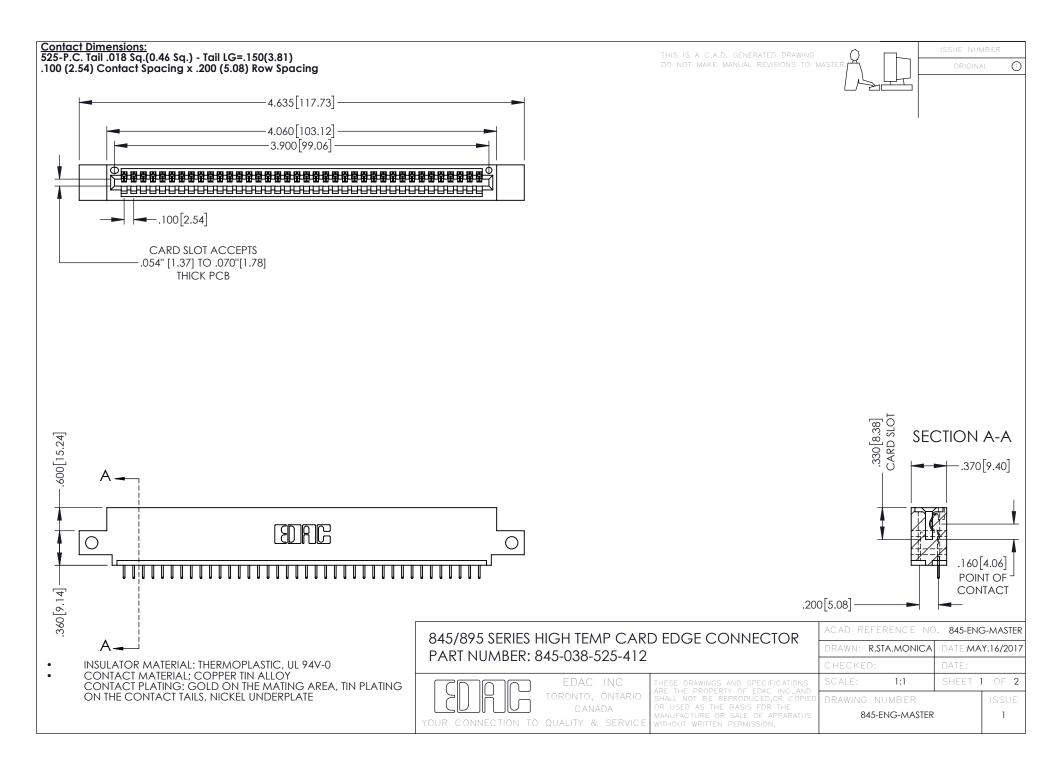

- INSULATOR MATERIAL: THERMOPLASTIC POLYESTER, UL 94V-0 DAP MATERIAL AVAILABLE UPON REQUEST
- CONTACT MATERIAL; COPPER ALLOY

**Contact Code 558** 

CONTACT PLATING: GOLD ON THE MATING AREA, TIN PLATING ON THE CONTACT TAILS, NICKEL UNDERPLATE

## 845/895 SERIES HIGH TEMP CARD EDGE CONNECTOR CONTACT CODE 555,556,558,559,560 DIMENSIONS

YOUR CONNECTION TO QUALITY & SERVICE

Contact Code 559

|   | ACAD REFERENCE NO   | . 845-ENG-MASTER |
|---|---------------------|------------------|
|   | DRAWN: R.STA.MONICA | DATE:MAY.16/2017 |
|   | CHECKED:            | DATE:            |
|   | SCALE: 1:1          | SHEET 2 OF 2     |
| D | DRAWING NUMBER      | ISSUE            |

Contact Code 560

845-ENG-MASTER