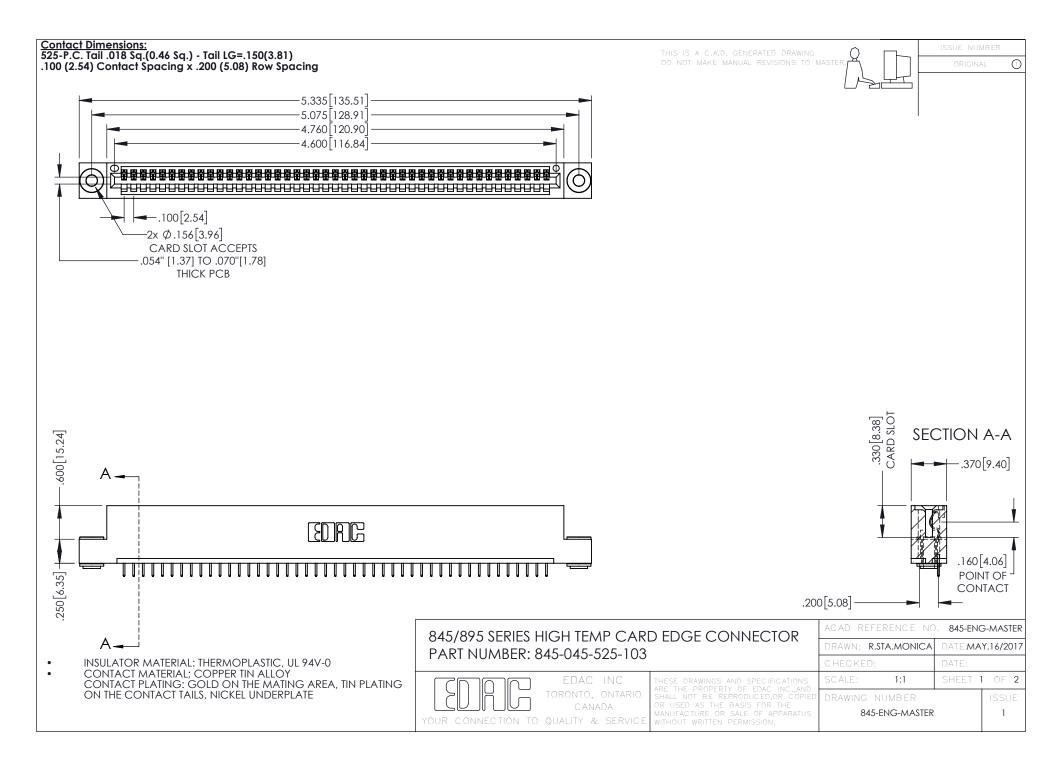

- INSULATOR MATERIAL: THERMOPLASTIC POLYESTER, UL 94V-0 DAP MATERIAL AVAILABLE UPON REQUEST
- CONTACT MATERIAL; COPPER ALLOY

**Contact Code 558** 

CONTACT PLATING: GOLD ON THE MATING AREA, TIN PLATING ON THE CONTACT TAILS, NICKEL UNDERPLATE

## 845/895 SERIES HIGH TEMP CARD EDGE CONNECTOR CONTACT CODE 555,556,558,559,560 DIMENSIONS

YOUR CONNECTION TO QUALITY & SERVICE

Contact Code 559

|   | ACAD REFERENCE NO   | . 845-ENG-MASTER |
|---|---------------------|------------------|
|   | DRAWN: R.STA.MONICA | DATE:MAY.16/2017 |
|   | CHECKED:            | DATE:            |
|   | SCALE: 1:1          | SHEET 2 OF 2     |
| D | DRAWING NUMBER      | ISSUE            |