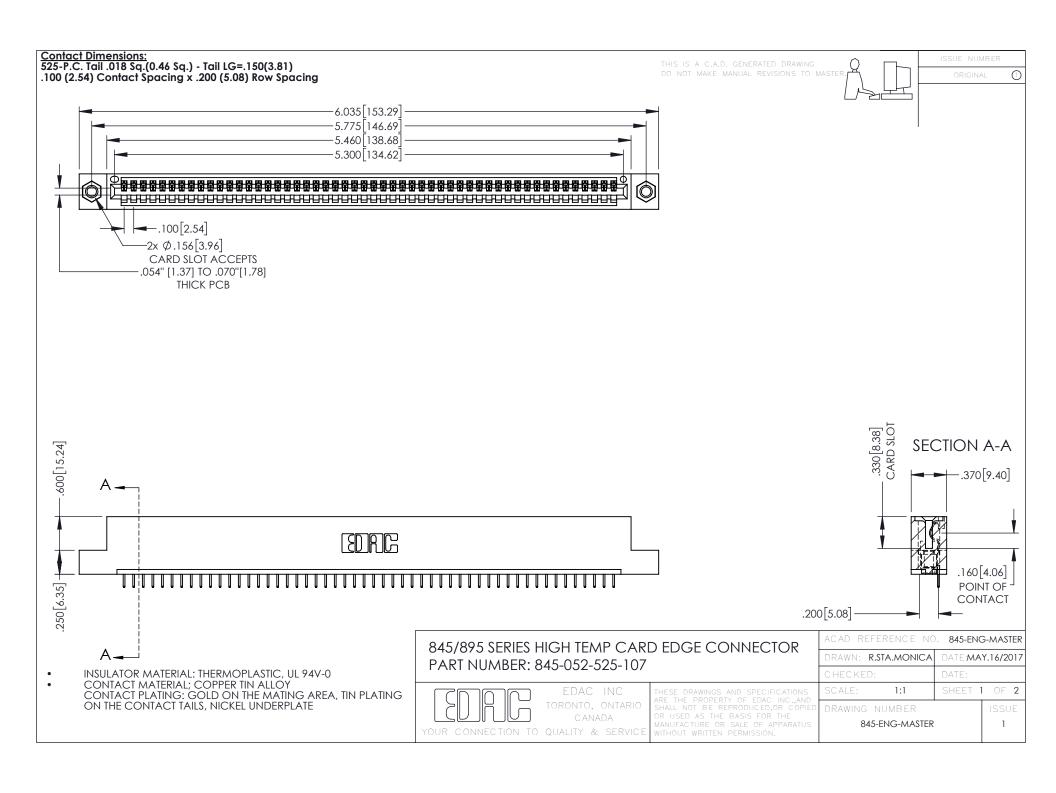

- INSULATOR MATERIAL: THERMOPLASTIC POLYESTER, UL 94V-0 DAP MATERIAL AVAILABLE UPON REQUEST
- CONTACT MATERIAL; COPPER ALLOY

**Contact Code 558** 

CONTACT PLATING: GOLD ON THE MATING AREA, TIN PLATING ON THE CONTACT TAILS, NICKEL UNDERPLATE

## 845/895 SERIES HIGH TEMP CARD EDGE CONNECTOR CONTACT CODE 555,556,558,559,560 DIMENSIONS

YOUR CONNECTION TO QUALITY & SERVICE

Contact Code 559

|   | ACAD REFERENCE NO   | . 845-ENG-MASTER |
|---|---------------------|------------------|
|   | DRAWN: R.STA.MONICA | DATE:MAY.16/2017 |
|   | CHECKED:            | DATE:            |
|   | SCALE: 1:1          | SHEET 2 OF 2     |
| D | DRAWING NUMBER      | ISSUE            |

Contact Code 560

845-ENG-MASTER