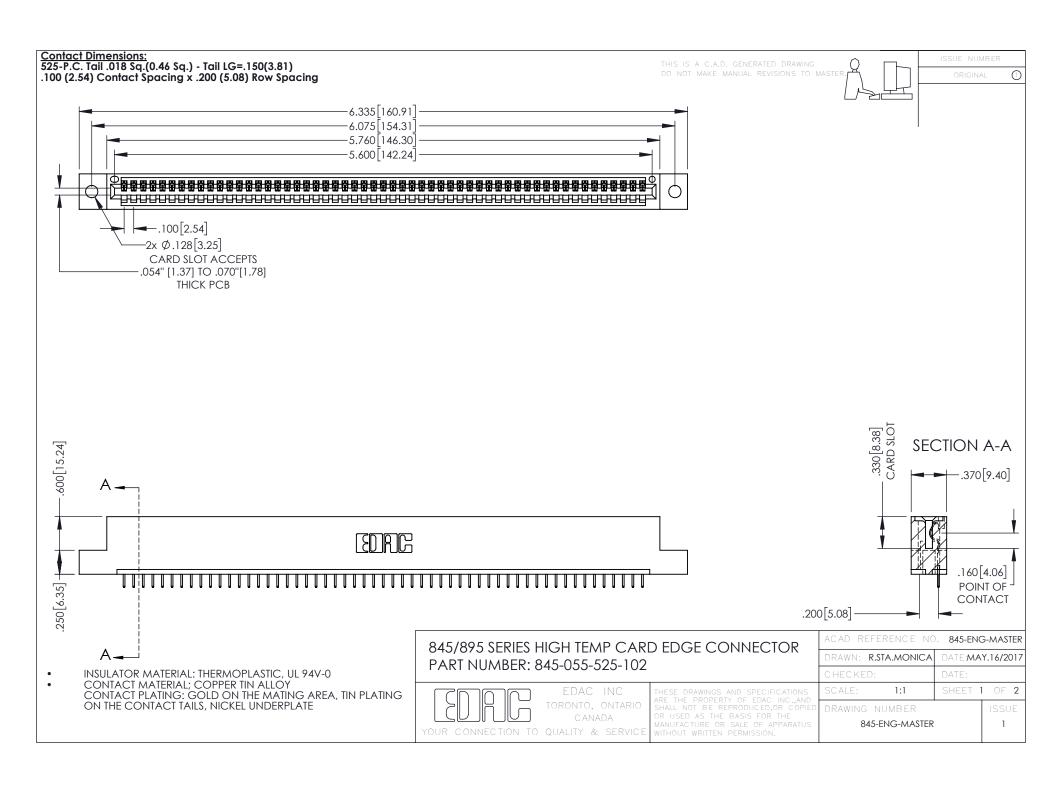

## 845/895 SERIES HIGH TEMP CARD EDGE CONNECTOR CONTACT CODE 555,556,558,559,560 DIMENSIONS

YOUR CONNECTION TO QUALITY & SERVICE

|   | ACAD REFERENCE NO. 845-ENG-MASTER |                  |
|---|-----------------------------------|------------------|
|   | DRAWN: R.STA.MONICA               | DATE:MAY.16/2017 |
|   | CHECKED:                          | DATE:            |
|   | SCALE: 1:1                        | SHEET 2 OF 2     |
| D | DRAWING NUMBER                    | ISSUE            |