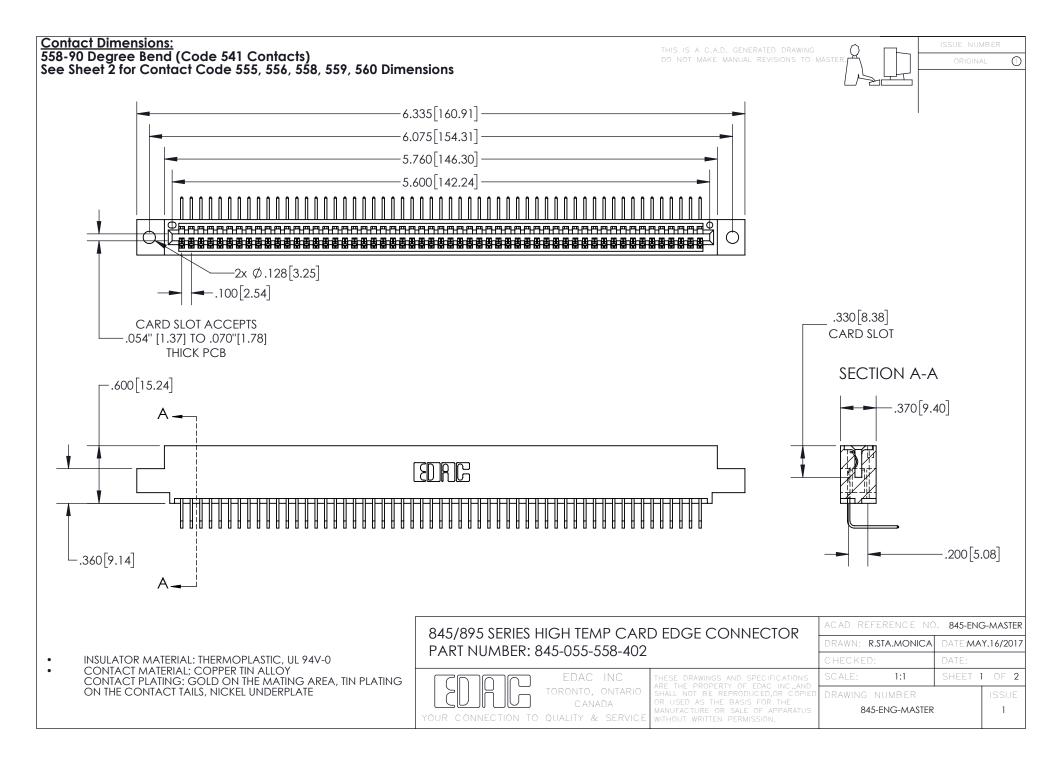

INSULATOR MATERIAL: THERMOPLASTIC POLYESTER, UL 94V-0 DAP MATERIAL AVAILABLE UPON REQUEST

**Contact Code 558** 

CONTACT MATERIAL; COPPER ALLOY CONTACT PLATING: GOLD ON THE MATING AREA, TIN PLATING ON THE CONTACT TAILS, NICKEL UNDERPLATE

## 845/895 SERIES HIGH TEMP CARD EDGE CONNECTOR CONTACT CODE 555,556,558,559,560 DIMENSIONS

YOUR CONNECTION TO QUALITY & SERVICE

Contact Code 559

|   | ACAD REFERENCE NO. 845-ENG-MASTER |                  |  |
|---|-----------------------------------|------------------|--|
|   | DRAWN: R.STA.MONICA               | DATE:MAY.16/2017 |  |
|   | CHECKED:                          | DATE:            |  |
|   | SCALE: 1:1                        | SHEET 2 OF 2     |  |
| D | DRAWING NUMBER                    | ISSUE            |  |

Contact Code 560