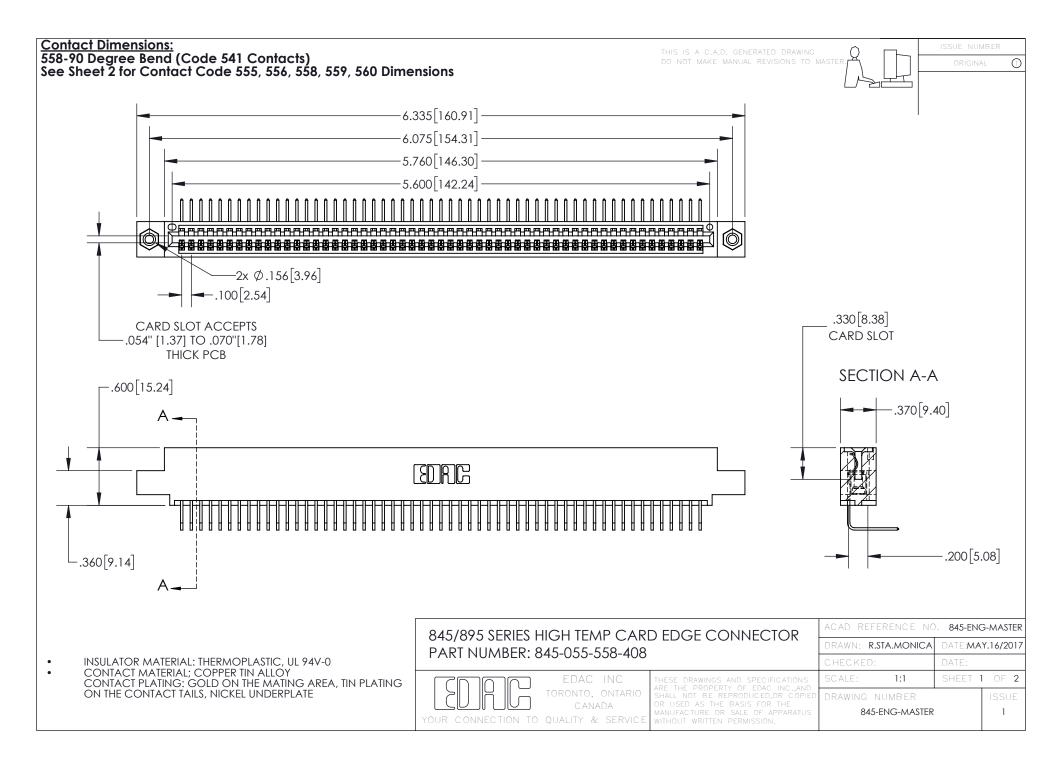

INSULATOR MATERIAL: THERMOPLASTIC POLYESTER, UL 94V-0 DAP MATERIAL AVAILABLE UPON REQUEST

**Contact Code 558** 

CONTACT MATERIAL; COPPER ALLOY CONTACT PLATING: GOLD ON THE MATING AREA, TIN PLATING ON THE CONTACT TAILS, NICKEL UNDERPLATE

## 845/895 SERIES HIGH TEMP CARD EDGE CONNECTOR CONTACT CODE 555,556,558,559,560 DIMENSIONS

YOUR CONNECTION TO QUALITY & SERVICE

Contact Code 559

|   | ACAD REFERENCE NO. 845-ENG-MASTER |                  |  |
|---|-----------------------------------|------------------|--|
|   | DRAWN: R.STA.MONICA               | DATE:MAY.16/2017 |  |
|   | CHECKED:                          | DATE:            |  |
|   | SCALE: 1:1                        | SHEET 2 OF 2     |  |
| D | DRAWING NUMBER                    | ISSUE            |  |

Contact Code 560