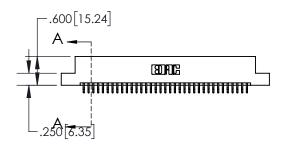

## **Contact Dimensions:**

556-Extender Board Bend (Code 520 Contacts)
See Sheet 2 for Contact Code 555, 556, 558, 559, 560 Dimensions

INSULATOR MATERIAL: THERMOPLASTIC, UL 94V-0

845/895 SERIES HIGH TEMP CARD EDGE CONNECTOR PART NUMBER: 845-070-556-207

CANADA

YOUR CONNECTION TO QUALITY & SERVICE

CONTACT MATERIAL; COPPER TIN ALLOY
CONTACT PLATING: GOLD ON THE MATING AREA, TIN PLATING
ON THE CONTACT TAILS, NICKEL UNDERPLATE

DO NOT MAKE MANUAL REVISIONS TO MASTER.