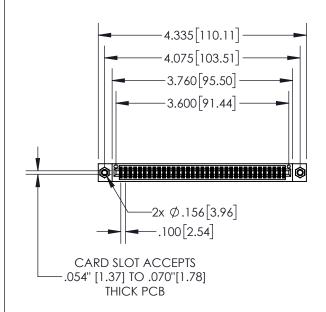

## **Contact Dimensions:**

556-Extender Board Bend (Code 520 Contacts)
See Sheet 2 for Contact Code 555, 556, 558, 559, 560 Dimensions

INSULATOR MATERIAL: THERMOPLASTIC, UL 94V-0

845/895 SERIES HIGH TEMP CARD EDGE CONNECTOR PART NUMBER: 845-070-556-207

CANADA

YOUR CONNECTION TO QUALITY & SERVICE

CONTACT MATERIAL; COPPER TIN ALLOY
CONTACT PLATING: GOLD ON THE MATING AREA, TIN PLATING
ON THE CONTACT TAILS, NICKEL UNDERPLATE

DO NOT MAKE MANUAL REVISIONS TO MASTER.

| $\cap$ |          |
|--------|----------|
| ER.    |          |
| / .\   | ┦┞       |
|        | $\vdash$ |
|        |          |

SSUE NUMBER

ORIGINAL

| .330[8.38]<br>CARD SLOT     |  |  |  |  |
|-----------------------------|--|--|--|--|
| 370[9.40]<br>SECTION A-A    |  |  |  |  |
| .160[4.06] POINT OF CONTACT |  |  |  |  |
|                             |  |  |  |  |