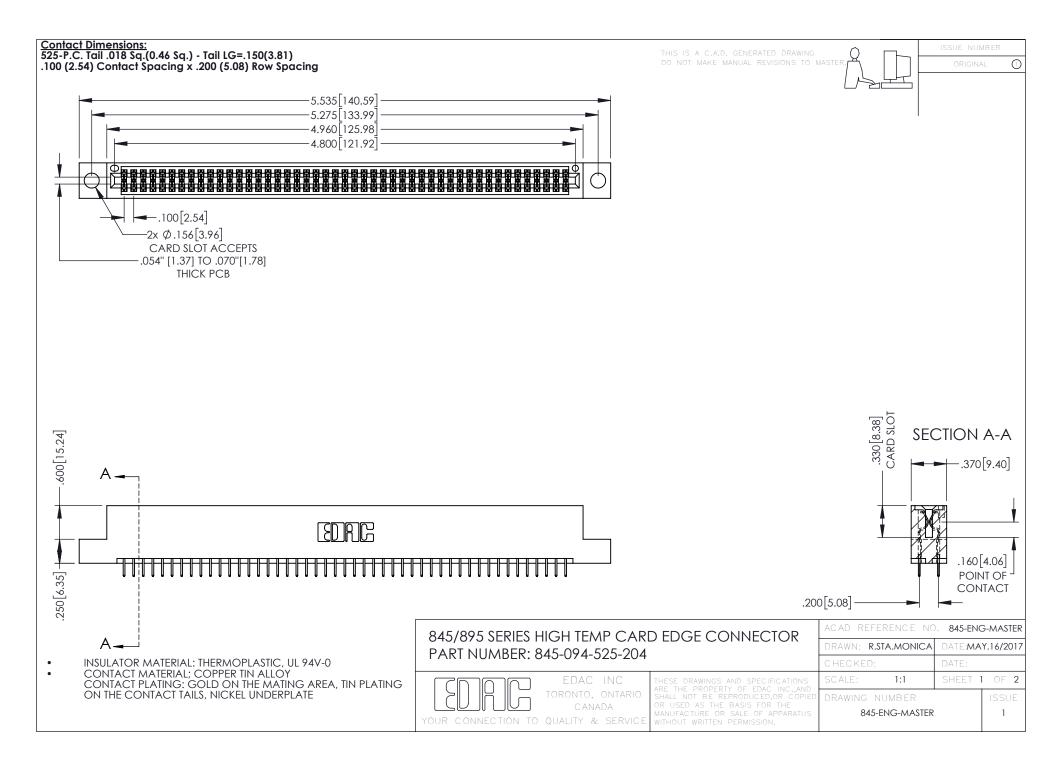

- INSULATOR MATERIAL: THERMOPLASTIC POLYESTER, UL 94V-0 DAP MATERIAL AVAILABLE UPON REQUEST
- CONTACT MATERIAL; COPPER ALLOY

**Contact Code 558** 

CONTACT PLATING: GOLD ON THE MATING AREA, TIN PLATING ON THE CONTACT TAILS, NICKEL UNDERPLATE

## 845/895 SERIES HIGH TEMP CARD EDGE CONNECTOR CONTACT CODE 555,556,558,559,560 DIMENSIONS

YOUR CONNECTION TO QUALITY & SERVICE

Contact Code 559

|   | ACAD REFERENCE NO   | . 845-ENG-MASTER |
|---|---------------------|------------------|
|   | DRAWN: R.STA.MONICA | DATE:MAY.16/2017 |
|   | CHECKED:            | DATE:            |
|   | SCALE: 1:1          | SHEET 2 OF 2     |
| D | DRAWING NUMBER      | ISSUE            |

Contact Code 560

845-ENG-MASTER