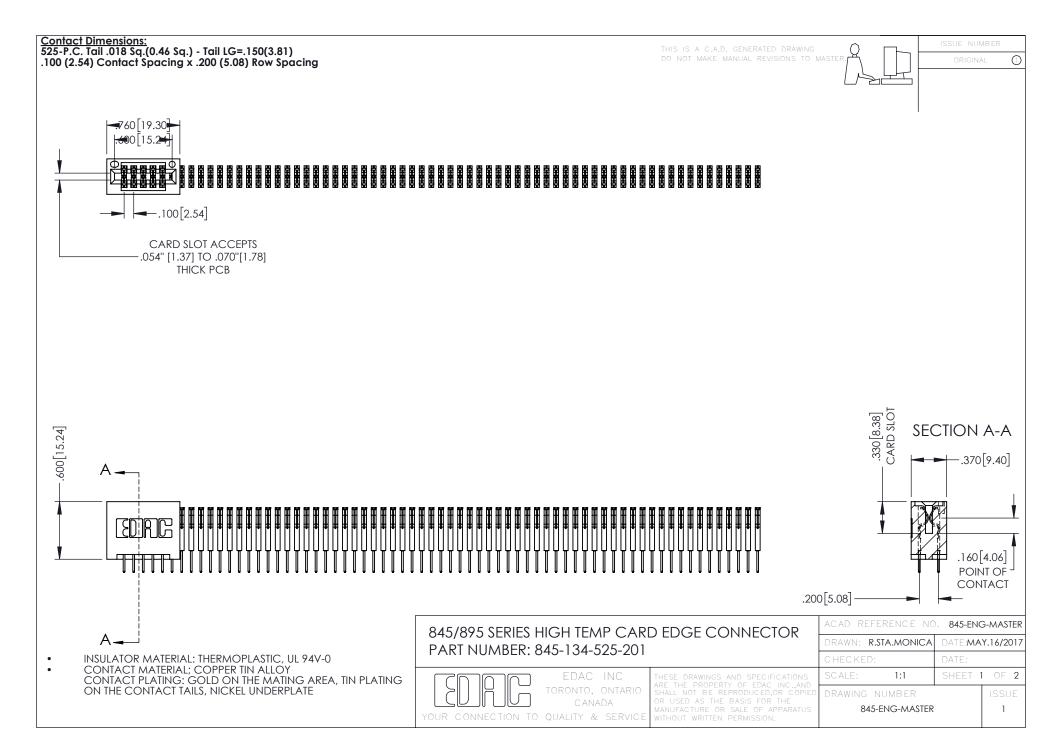

## 845/895 SERIES HIGH TEMP CARD EDGE CONNECTOR CONTACT CODE 555,556,558,559,560 DIMENSIONS

YOUR CONNECTION TO QUALITY & SERVICE

|   | ACAD REFERENCE NO. 845-ENG-MASTER |                  |
|---|-----------------------------------|------------------|
|   | DRAWN: R.STA.MONICA               | DATE:MAY.16/2017 |
|   | CHECKED:                          | DATE:            |
|   | SCALE: 1:1                        | SHEET 2 OF 2     |
| D | DRAWING NUMBER                    | ISSUE            |