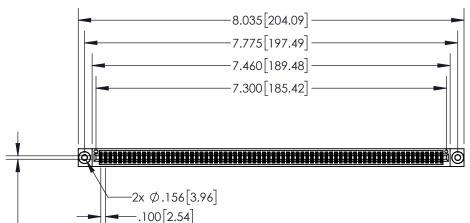

## **Contact Dimensions:** 500-Wire Hole .050x.025(1.27x0.64) - Tail LG=.260(6.60) .100 (2.54) Contact Spacing x .200 (5.08) Row Spacing -8.035 204.09

INSULATOR MATERIAL: THERMOPLASTIC, UL 94V-0

CARD SLOT ACCEPTS -.054" [1.37] TO .070"[1.78]

THICK PCB

CONTACT MATERIAL; COPPER TIN ALLOY
CONTACT PLATING: GOLD ON THE MATING AREA, TIN PLATING
ON THE CONTACT TAILS, NICKEL UNDERPLATE

| 845/895 SERIES | HIGH TEMP  | CARD  | EDGE | CONNEC | CTOR |
|----------------|------------|-------|------|--------|------|
| PART NUMBER:   | 845-144-50 | 0-803 |      |        |      |