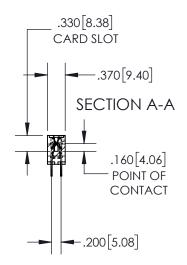

## **Contact Dimensions:** 500-Wire Hole .050x.025(1.27x0.64) - Tail LG=.260(6.60) .100 (2.54) Contact Spacing x .200 (5.08) Row Spacing -8.035 204.09

INSULATOR MATERIAL: THERMOPLASTIC, UL 94V-0

CARD SLOT ACCEPTS -.054" [1.37] TO .070"[1.78]

THICK PCB

CONTACT MATERIAL; COPPER TIN ALLOY
CONTACT PLATING: GOLD ON THE MATING AREA, TIN PLATING
ON THE CONTACT TAILS, NICKEL UNDERPLATE

| 845/895 SERIES | HIGH TEMP  | CARD  | EDGE | CONNEC | CTOR |
|----------------|------------|-------|------|--------|------|
| PART NUMBER:   | 845-144-50 | 0-803 |      |        |      |