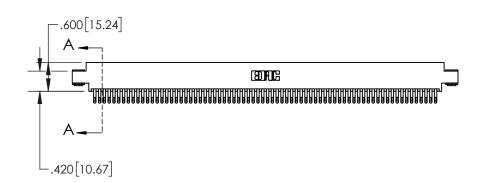

## **Contact Dimensions:** 500-Wire Hole .050x.025(1.27x0.64) - Tail LG=.260(6.60) .100 (2.54) Contact Spacing x .200 (5.08) Row Spacing -8.035 204.09

INSULATOR MATERIAL: THERMOPLASTIC, UL 94V-0

CARD SLOT ACCEPTS -.054" [1.37] TO .070"[1.78]

THICK PCB

CONTACT MATERIAL; COPPER TIN ALLOY
CONTACT PLATING: GOLD ON THE MATING AREA, TIN PLATING
ON THE CONTACT TAILS, NICKEL UNDERPLATE

| 845/895 SERIES | HIGH TEMP  | CARD  | EDGE | CONNEC | CTOR |
|----------------|------------|-------|------|--------|------|
| PART NUMBER:   | 845-144-50 | 0-803 |      |        |      |