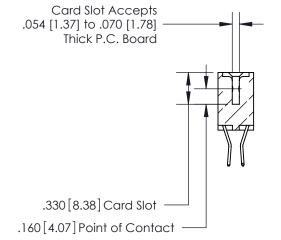

**Contact Code 560** 

INSULATOR MATERIAL: THERMOPLASTIC POLYESTER, UL 94V-0 CONTACT MATERIAL; COPPER, NICKEL, TIN ALLOY CA-725 CONTACT PLATING: GOLD ON THE MATING AREA, TIN-LEAD ON THE CONTACT TAILS, NICKEL UNDERPLATE

**Contact Code 558** 

## 846/896 SERIES HIGH TEMP CARD EDGE CONNECTOR CONTACT CODE 555,556,558,559,560 DIMENSIONS

.150 [3.81]

YOUR CONNECTION TO QUALITY & SERVICE

**Contact Code 559** 

**EDAC INC** TORONTO, ONTARIO CANADA

THESE DRAWINGS AND SPECIFICATIONS ARE THE PROPERTY OF EDAC INC.,AND SHALL NOT BE REPRODUCED, OR COPIED OR USED AS THE BASIS FOR THE MANUFACTURE OR SALE OF APPARATUS WITHOUT WRITTEN PERMISSION.

| ACAD REFERENCE NO. | 846-ENG-MASTER   |
|--------------------|------------------|
| DRAWN: J.LEE       | DATE: APR. 22/09 |
| CHECKED:           | DATE:            |
| SCALE: 1:1         | SHEET 2 OF 2     |
| DRAWING NUMBER     | ISSUE            |
| 846-ENG-MASTER     | 1                |