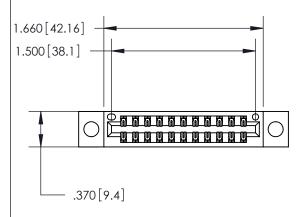

<u>Contact Dimensions:</u> 560-Extender Board Bend (Code 523 Contacts) See Sheet 2 for Contact Code 555, 556, 558, 559, 560 Dimensions

THIS IS A C.A.D. GENERATED DRAWING DO NOT MAKE MANUAL REVISIONS TO MASTER.

ISSUE NUMBER

ORIGINAL

.600 [15.24]

INSULATOR MATERIAL: THERMOPLASTIC POLYESTER, UL 94V-0 CONTACT MATERIAL; COPPER, NICKEL, TIN ALLOY CA-725 CONTACT PLATING: GOLD ON THE MATING AREA, TIN-LEAD

ON THE CONTACT TAILS, NICKEL UNDERPLATE

## 846/896 SERIES HIGH TEMP CARD EDGE CONNECTOR PART NUMBER: 846-022-560-804

YOUR CONNECTION TO QUALITY & SERVICE

**EDAC INC** TORONTO, ONTARIO CANADA

THESE DRAWINGS AND SPECIFICATIONS ARE THE PROPERTY OF EDAC INC., AND SHALL NOT BE REPRODUCED, OR COPIED OR USED AS THE BASIS FOR THE MANUFACTURE OR SALE OF APPARATUS WITHOUT WRITTEN PERMISSION.

| ACAD REFERENCE NO. | 846-ENG-MASTER   |
|--------------------|------------------|
| DRAWN: J.LEE       | DATE: APR. 22/09 |
| CHECKED:           | DATE:            |
| SCALE: 1:1         | SHEET 1 OF 2     |
| DRAWING NUMBER     | ISSUE            |
| 846-ENG-MASTER     | 1                |