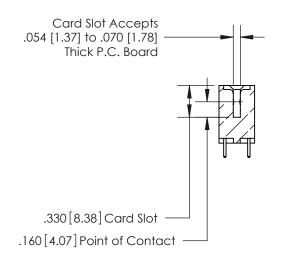

Contact Dimensions: 521-P.C. Tail .025 Sq. (0.64 Sq.) - Tail LG. =.150 (3.81) .125 (3.18) Contact Spacing x .250 (6.35) Row Spacing

INSULATOR MATERIAL: THERMOPLASTIC POLYESTER, UL 94V-0 CONTACT MATERIAL; COPPER, NICKEL, TIN ALLOY CA-725 CONTACT PLATING: GOLD ON THE MATING AREA, TIN-LEAD

ON THE CONTACT TAILS, NICKEL UNDERPLATE

THIS IS A C.A.D. GENERATED DRAWING DO NOT MAKE MANUAL REVISIONS TO MASTER.

**Contact Code 560** 

INSULATOR MATERIAL: THERMOPLASTIC POLYESTER, UL 94V-0 CONTACT MATERIAL; COPPER, NICKEL, TIN ALLOY CA-725 CONTACT PLATING: GOLD ON THE MATING AREA, TIN-LEAD ON THE CONTACT TAILS, NICKEL UNDERPLATE

**Contact Code 558** 

## 846/896 SERIES HIGH TEMP CARD EDGE CONNECTOR CONTACT CODE 555,556,558,559,560 DIMENSIONS

.150 [3.81]

YOUR CONNECTION TO QUALITY & SERVICE

**Contact Code 559** 

**EDAC INC** TORONTO, ONTARIO CANADA

THESE DRAWINGS AND SPECIFICATIONS ARE THE PROPERTY OF EDAC INC.,AND SHALL NOT BE REPRODUCED, OR COPIED OR USED AS THE BASIS FOR THE MANUFACTURE OR SALE OF APPARATUS WITHOUT WRITTEN PERMISSION.