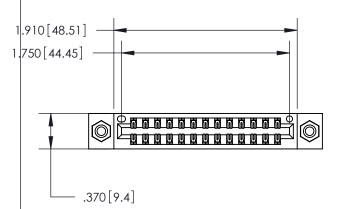

## 846/896 SERIES HIGH TEMP CARD EDGE CONNECTOR PART NUMBER: 846-026-521-808

**EDAC INC** TORONTO, ONTARIO CANADA

THESE DRAWINGS AND SPECIFICATIONS ARE THE PROPERTY OF EDAC INC., AND SHALL NOT BE REPRODUCED, OR COPIED OR USED AS THE BASIS FOR THE MANUFACTURE OR SALE OF APPARATUS WITHOUT WRITTEN PERMISSION.

| ACAD REFERENCE NO. | 846-ENG-MASTER   |
|--------------------|------------------|
| DRAWN: J.LEE       | DATE: APR. 22/09 |
| CHECKED:           | DATE:            |
| SCALE: 1:1         | SHEET 1 OF 2     |
| DRAWING NUMBER     | ISSUE            |
| 846-ENG-MASTER     | 1                |