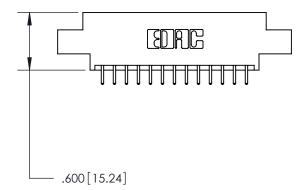

## 846/896 SERIES HIGH TEMP CARD EDGE CONNECTOR PART NUMBER: 846-026-521-808

**EDAC INC** TORONTO, ONTARIO CANADA

THESE DRAWINGS AND SPECIFICATIONS ARE THE PROPERTY OF EDAC INC., AND SHALL NOT BE REPRODUCED, OR COPIED OR USED AS THE BASIS FOR THE MANUFACTURE OR SALE OF APPARATUS WITHOUT WRITTEN PERMISSION.

THIS IS A C.A.D. GENERATED DRAWING DO NOT MAKE MANUAL REVISIONS TO MASTER.

ISSUE NUMBER

.165[4.19]

.375 [9.54]

ORIGINAL

1

.060 [1.52] .125(3.18) to .210(5.33) **Outside Tails** .125(3.18) to .210(5.33) **Outside Tails** 