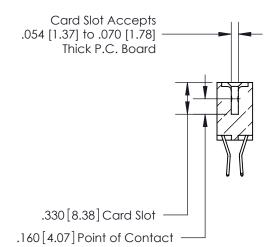

**Contact Code 560** 

INSULATOR MATERIAL: THERMOPLASTIC POLYESTER, UL 94V-0 CONTACT MATERIAL; COPPER, NICKEL, TIN ALLOY CA-725 CONTACT PLATING: GOLD ON THE MATING AREA, TIN-LEAD ON THE CONTACT TAILS, NICKEL UNDERPLATE

**Contact Code 558** 

## 846/896 SERIES HIGH TEMP CARD EDGE CONNECTOR CONTACT CODE 555,556,558,559,560 DIMENSIONS

.150 [3.81]

YOUR CONNECTION TO QUALITY & SERVICE

**Contact Code 559** 

**EDAC INC** TORONTO, ONTARIO CANADA

THESE DRAWINGS AND SPECIFICATIONS ARE THE PROPERTY OF EDAC INC.,AND SHALL NOT BE REPRODUCED, OR COPIED OR USED AS THE BASIS FOR THE MANUFACTURE OR SALE OF APPARATUS WITHOUT WRITTEN PERMISSION.