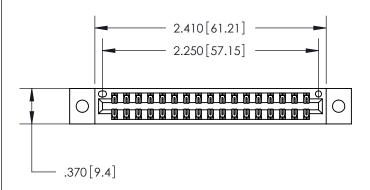

846/896 SERIES HIGH TEMP CARD EDGE CONNECTOR PART NUMBER: 846-034-560-202

YOUR CONNECTION TO QUALITY & SERVICE

**EDAC INC** TORONTO, ONTARIO CANADA

THESE DRAWINGS AND SPECIFICATIONS ARE THE PROPERTY OF EDAC INC.,AND SHALL NOT BE REPRODUCED, OR COPIED OR USED AS THE BASIS FOR THE MANUFACTURE OR SALE OF APPARATUS WITHOUT WRITTEN PERMISSION.

<u>Contact Dimensions:</u> 560-Extender Board Bend (Code 523 Contacts) See Sheet 2 for Contact Code 555, 556, 558, 559, 560 Dimensions

THIS IS A C.A.D. GENERATED DRAWING DO NOT MAKE MANUAL REVISIONS TO MASTER.