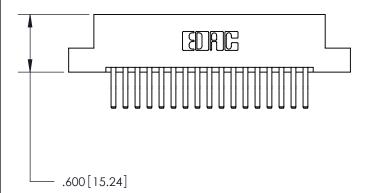

846/896 SERIES HIGH TEMP CARD EDGE CONNECTOR PART NUMBER: 846-034-560-202

YOUR CONNECTION TO QUALITY & SERVICE

**EDAC INC** TORONTO, ONTARIO CANADA

THESE DRAWINGS AND SPECIFICATIONS ARE THE PROPERTY OF EDAC INC.,AND SHALL NOT BE REPRODUCED, OR COPIED OR USED AS THE BASIS FOR THE MANUFACTURE OR SALE OF APPARATUS WITHOUT WRITTEN PERMISSION.

<u>Contact Dimensions:</u> 560-Extender Board Bend (Code 523 Contacts) See Sheet 2 for Contact Code 555, 556, 558, 559, 560 Dimensions

THIS IS A C.A.D. GENERATED DRAWING DO NOT MAKE MANUAL REVISIONS TO MASTER.