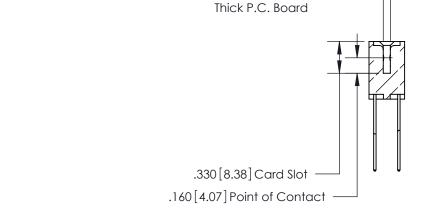

Card Slot Accepts .054 [1.37] to .070 [1.78]

| • | INSULATOR MATERIAL: THERMOPLASTIC POLYESTER, UL 94V-0 |
|---|-------------------------------------------------------|
| • | CONTACT MATERIAL; COPPER, NICKEL, TIN ALLOY CA-725    |
| • | CONTACT PLATING: GOLD ON THE MATING AREA, TIN-LEAD    |

**Contact Code 560** 

INSULATOR MATERIAL: THERMOPLASTIC POLYESTER, UL 94V-0 CONTACT MATERIAL; COPPER, NICKEL, TIN ALLOY CA-725 CONTACT PLATING: GOLD ON THE MATING AREA, TIN-LEAD ON THE CONTACT TAILS, NICKEL UNDERPLATE

**Contact Code 558** 

## 846/896 SERIES HIGH TEMP CARD EDGE CONNECTOR CONTACT CODE 555,556,558,559,560 DIMENSIONS

.150 [3.81]

YOUR CONNECTION TO QUALITY & SERVICE

**Contact Code 559** 

**EDAC INC** TORONTO, ONTARIO CANADA

THESE DRAWINGS AND SPECIFICATIONS ARE THE PROPERTY OF EDAC INC.,AND SHALL NOT BE REPRODUCED, OR COPIED OR USED AS THE BASIS FOR THE MANUFACTURE OR SALE OF APPARATUS WITHOUT WRITTEN PERMISSION.