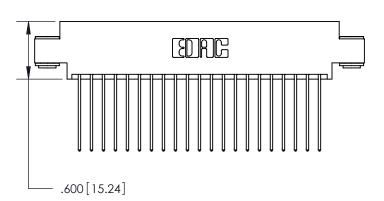

<u>Contact Dimensions:</u> 541-Wire Wrap .025 Sq. (0.64 Sq.) - Tail LG. =.750 (19.05) .125 (3.18) Contact Spacing x .250 (6.35) Row Spacing

THIS IS A C.A.D. GENERATED DRAWING DO NOT MAKE MANUAL REVISIONS TO MASTER.

ON THE CONTACT TAILS, NICKEL UNDERPLATE

THIS IS A C.A.D. GENERATED DRAWING DO NOT MAKE MANUAL REVISIONS TO MASTER.

ISSUE NUMBER

.165[4.19]

.375 [9.54]

ORIGINAL

1

.060 [1.52] .125(3.18) to .210(5.33) **Outside Tails** .125(3.18) to .210(5.33) **Outside Tails** 