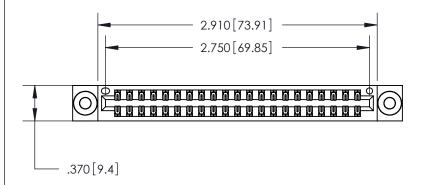

ISSUE NUMBER

ORIGINAL

1

846/896 SERIES HIGH TEMP CARD EDGE CONNECTOR PART NUMBER: 846-042-541-803

YOUR CONNECTION TO QUALITY & SERVICE

**EDAC INC** TORONTO, ONTARIO CANADA

THESE DRAWINGS AND SPECIFICATIONS ARE THE PROPERTY OF EDAC INC.,AND SHALL NOT BE REPRODUCED, OR COPIED OR USED AS THE BASIS FOR THE MANUFACTURE OR SALE OF APPARATUS WITHOUT WRITTEN PERMISSION.

| ACAD REFERENCE NO. | 846-ENG-MASTER   |
|--------------------|------------------|
| DRAWN: J.LEE       | DATE: APR. 22/09 |
| CHECKED:           | DATE:            |
| SCALE: 1:1         | SHEET 1 OF 2     |
| DRAWING NUMBER     | ISSUE            |
| 846-ENG-MASTER     | 1                |