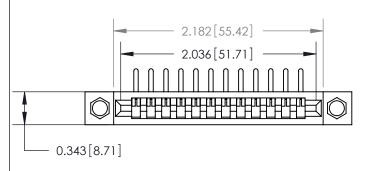

**Mounting Option** 

M3-0.5 Metric Threaded Inserts

**See Accompanying Page for:** 

**Contact Bend Details** 

807/857 Series High Temp Card Edge Connector Part Number: 857-012-559-107

YOUR CONNECTION TO QUALITY & SERVICE

| ACAD REFERENCE NO. 807 ENG MASTER |                  |
|-----------------------------------|------------------|
| DRAWN: J.LEE                      | DATE: AUG. 11/09 |
| CHECKED:                          | DATE:            |
| SCALE: NTS                        | SHEET 1 OF 2     |
| DRAWING NUMBER                    | ISSUE            |