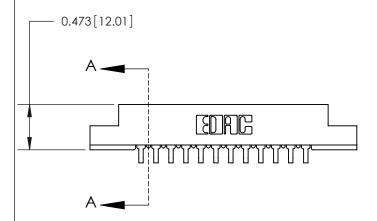

## **Contact Detail**

90 Degree Bend (Code 527 Contacts)

.156 [3.96] Contact Spacing x .200 [5.08] Row Spacing

SECTION A-A .095 [2.41] Point of Contact (Measured from bottom of Card Slot) Card Slot Accepts .054 [1.37] to .070 [1.78] Thick P.C. Board

**See Accompanying Page for:** 

**Contact Bend Details** 

807/857 Series High Temp Card Edge Connector Part Number: 857-012-559-107

YOUR CONNECTION TO QUALITY & SERVICE

| ACAD REFERENCE NO. 807 ENG MASTER |                  |
|-----------------------------------|------------------|
| DRAWN: J.LEE                      | DATE: AUG. 11/09 |
| CHECKED:                          | DATE:            |
| SCALE: NTS                        | SHEET 1 OF 2     |
| DRAWING NUMBER                    | ISSUE            |