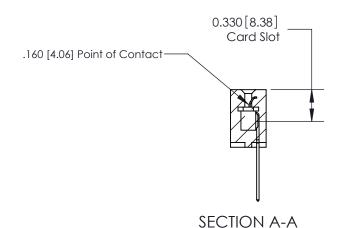

ISSUE NUMBER

ORIGINAL

1

| 837/887 Series High Temp Card Edge Connector<br>Contact Bend Detail |                                                                                                                                                                                                                                                                          | ACAD REFERENCE                   | NO. 837 EN | 837 ENG MASTER   |   |
|---------------------------------------------------------------------|--------------------------------------------------------------------------------------------------------------------------------------------------------------------------------------------------------------------------------------------------------------------------|----------------------------------|------------|------------------|---|
|                                                                     |                                                                                                                                                                                                                                                                          | DRAWN: J.LEE                     | DATE: OC   | DATE: OCT. 06/09 |   |
|                                                                     | Confact bend Defail                                                                                                                                                                                                                                                      |                                  | CHECKED:   | DATE:            |   |
|                                                                     | EDAC INC TORONTO, ONTARIO CANADA YOUR CONNECTION TO QUALITY & SERVICE  THESE DRAWINGS AND SPECIFICATIONS ARE THE PROPERTY OF EDAC INC., AND SHALL NOT BE REPRODUCED, OR COPIED OR USED AS THE BASIS FOR THE MANUFACTURE OR SALE OF APPARATUS WITHOUT WRITTEN PERMISSION. | SCALE: NTS                       | SHEET      | 2 <b>OF</b> 2    |   |
|                                                                     |                                                                                                                                                                                                                                                                          | DRAWING NUMBER                   |            | ISSUE            |   |
|                                                                     |                                                                                                                                                                                                                                                                          | MANUFACTURE OR SALE OF APPARATUS | 837 Asser  | nbly             | 1 |