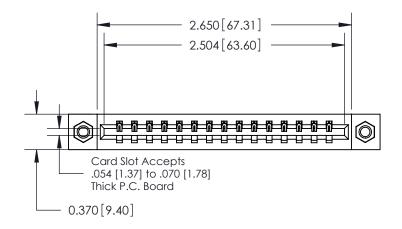

## **Contact Detail**

540-Wire Wrap .025 Sq.(0.64 Sq.) - Tail LG=.560(14.22)

.156 [3.96] Contact Spacing x .200 [5.08] Row Spacing

THIS IS A C.A.D. GENERATED DRAWING DO NOT MAKE MANUAL REVISIONS TO MASTER.

ISSUE NUMBER

ORIGINAL

1

**See Accompanying Pages for:** 

**Contact Bend Details** 

| 837/887 Series High Temp Card Edge Connector |
|----------------------------------------------|
| Part Number: 887-015-540-607                 |