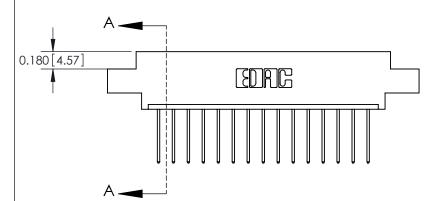

ISSUE NUMBER

ORIGINAL

1

**See Accompanying Pages for:** 

**Contact Bend Details** 

| 837/887 Series High Temp Card Edge Connector |
|----------------------------------------------|
| Part Number: 887-015-540-607                 |