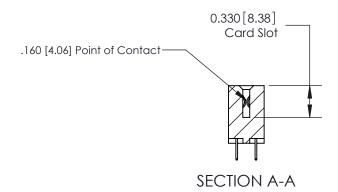

## **Contact Detail**

524-P.C. Tail .018 Sq.(0.46 Sq.) - Tail LG=.175(4.45) .156 [3.96] Contact Spacing x .200 [5.08] Row Spacing

**See Accompanying Pages for: Contact Bend Details** 

THIS IS A C.A.D. GENERATED DRAWING DO NOT MAKE MANUAL REVISIONS TO MASTER.

ISSUE NUMBER

ORIGINAL

1

|                     | 837/887 Series High Temp Card Edge Connector |                                                                  | ACAD REFERENCE | NO. 837 EN       | 837 ENG MASTER |  |
|---------------------|----------------------------------------------|------------------------------------------------------------------|----------------|------------------|----------------|--|
| Contact Bend Detail |                                              | DRAWN: J.LEE                                                     | DATE: OC       | DATE: OCT. 06/09 |                |  |
|                     | Confact Bend Defail                          |                                                                  | CHECKED:       | DATE:            |                |  |
|                     | EDAC INC                                     | OR USED AS THE BASIS FOR THE<br>MANUFACTURE OR SALE OF APPARATUS | SCALE: NTS     | SHEET            | 2 <b>OF</b> 2  |  |
|                     | TORONTO, ONTARIO                             |                                                                  | DRAWING NUMBER |                  | ISSUE          |  |
|                     | YOUR CONNECTION TO QUALITY & SERVICE         |                                                                  | 837 Asser      | nbly             | 1              |  |