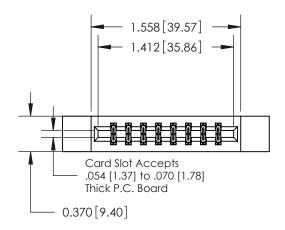

## **Contact Detail**

524-P.C. Tail .018 Sq.(0.46 Sq.) - Tail LG=.175(4.45) .156 [3.96] Contact Spacing x .200 [5.08] Row Spacing

**See Accompanying Pages for: Contact Bend Details** 

THIS IS A C.A.D. GENERATED DRAWING DO NOT MAKE MANUAL REVISIONS TO MASTER.

ISSUE NUMBER ORIGINAL 1

| 837/887 Series High Temp Card Edge Connector |
|----------------------------------------------|
| Part Number: 887-016-524-812                 |

YOUR CONNECTION TO QUALITY & SERVICE