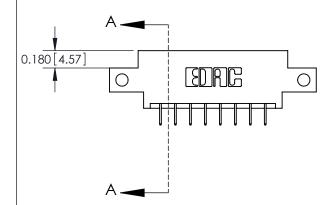

**Mounting Option** 

12-.128 (3.25) Dia. Side Mounting Holes

ISSUE NUMBER ORIGINAL 1

| 837/887 Series High Temp Card Edge Connector |
|----------------------------------------------|
| Part Number: 887-016-524-812                 |

YOUR CONNECTION TO QUALITY & SERVICE