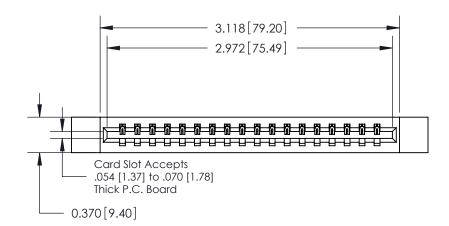

**Mounting Option** 

12-.128 (3.25) Dia. Side Mounting Holes

## **Contact Detail**

541-Wire Wrap .025 Sq.(0.64 Sq.) - Tail LG=.750(19.05) .156 [3.96] Contact Spacing x .200 [5.08] Row Spacing





THIS IS A C.A.D. GENERATED DRAWING DO NOT MAKE MANUAL REVISIONS TO MASTER.



ISSUE NUMBER ORIGINAL



**See Accompanying Pages for:** 

**Contact Bend Details** 

837/887 Series High Temp Card Edge Connector Part Number: 887-018-541-612

|                    | EDAC INC            |
|--------------------|---------------------|
|                    | TORONTO, ONTARIO    |
|                    | CANADA              |
| YOUR CONNECTION TO | O QUALITY & SERVICE |

**EDAC INC** TORONTO, ONTARIO CANADA

THESE DRAWINGS AND SPECIFICATIONS ARE THE PROPERTY OF EDAC INC., AND SHALL NOT BE REPRODUCED, OR COPIED OR USED AS THE BASIS FOR THE MANUFACTURE OR SALE OF APPARATUS WITHOUT WRITTEN PERMISSION.

| ACAD REFERENCE NO. | 837 ENG MASTER   |  |  |
|--------------------|------------------|--|--|
|