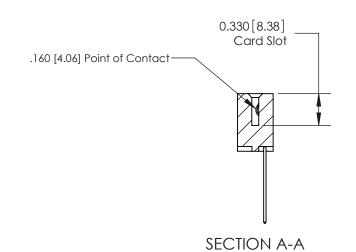

ISSUE NUMBER

ORIGINAL

1

|                     | 837/887 Series High Temp Card Edge Connector                                                                                                                     |                                  | ACAD REFERENCE | NO. 837 EN       | 837 ENG MASTER |  |
|---------------------|------------------------------------------------------------------------------------------------------------------------------------------------------------------|----------------------------------|----------------|------------------|----------------|--|
| Contact Bend Detail |                                                                                                                                                                  | DRAWN: J.LEE                     | DATE: OC       | DATE: OCT. 06/09 |                |  |
|                     | Confact bend Defail                                                                                                                                              |                                  | CHECKED:       | DATE:            | DATE:          |  |
|                     | EDAC INC TORONTO, ONTARIO CANADA YOUR CONNECTION TO QUALITY & SERVICE  TORONTO, STATE BASIS FOR THE MANUFACTURE OR SALE OF APPARATUS WITHOUT WRITTEN PERMISSION. |                                  | SCALE: NTS     | SHEET            | 2 <b>OF</b> 2  |  |
|                     |                                                                                                                                                                  | DRAWING NUMBER                   |                | ISSUE            |                |  |
|                     |                                                                                                                                                                  | MANUFACTURE OR SALE OF APPARATUS | 837 Assembly   |                  | 1              |  |