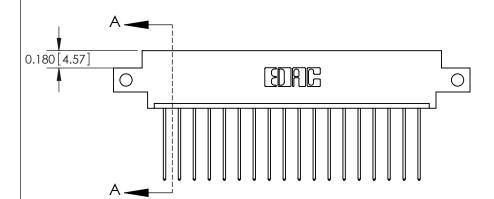

## **Contact Detail**

541-Wire Wrap .025 Sq.(0.64 Sq.) - Tail LG=.750(19.05) .156 [3.96] Contact Spacing x .200 [5.08] Row Spacing

THIS IS A C.A.D. GENERATED DRAWING DO NOT MAKE MANUAL REVISIONS TO MASTER.