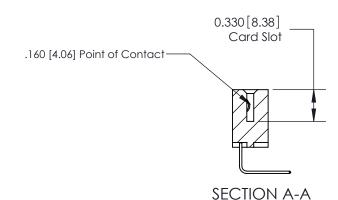

## **Contact Detail**

558-90 Degree Bend (Code 541 Contacts)

.156 [3.96] Contact Spacing x .200 [5.08] Row Spacing

THIS IS A C.A.D. GENERATED DRAWING DO NOT MAKE MANUAL REVISIONS TO MASTER.

ISSUE NUMBER

ORIGINAL

**See Accompanying Pages for:** 

**Contact Bend Details** 

837/887 Series High Temp Card Edge Connector Part Number: 887-023-558-603

**EDAC INC** TORONTO, ONTARIO CANADA

THESE DRAWINGS AND SPECIFICATIONS ARE THE PROPERTY OF EDAC INC.,AND SHALL NOT BE REPRODUCED, OR COPIED OR USED AS THE BASIS FOR THE MANUFACTURE OR SALE OF APPARATUS WITHOUT WRITTEN PERMISSION.