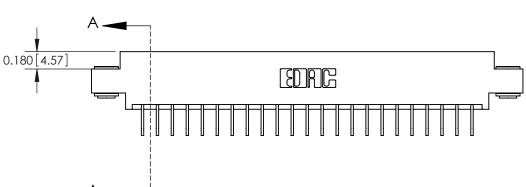

**See Accompanying Pages for:** 

**Contact Bend Details** 

837/887 Series High Temp Card Edge Connector Part Number: 887-023-558-603

**EDAC INC** TORONTO, ONTARIO CANADA

THESE DRAWINGS AND SPECIFICATIONS ARE THE PROPERTY OF EDAC INC.,AND SHALL NOT BE REPRODUCED, OR COPIED OR USED AS THE BASIS FOR THE MANUFACTURE OR SALE OF APPARATUS WITHOUT WRITTEN PERMISSION.