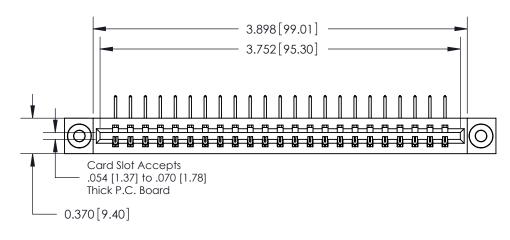

**Mounting Option** 

03-.116 (2.95) I.D. Floating Eyelets

**See Accompanying Pages for:** 

**Contact Bend Details** 

837/887 Series High Temp Card Edge Connector Part Number: 887-023-558-603

**EDAC INC** TORONTO, ONTARIO CANADA

THESE DRAWINGS AND SPECIFICATIONS ARE THE PROPERTY OF EDAC INC.,AND SHALL NOT BE REPRODUCED, OR COPIED OR USED AS THE BASIS FOR THE MANUFACTURE OR SALE OF APPARATUS WITHOUT WRITTEN PERMISSION.