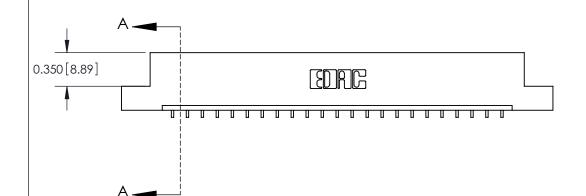

837/887 Series High Temp Card Edge Connector Part Number: 887-023-559-107

**EDAC INC** TORONTO, ONTARIO CANADA

THESE DRAWINGS AND SPECIFICATIONS ARE THE PROPERTY OF EDAC INC.,AND SHALL NOT BE REPRODUCED, OR COPIED OR USED AS THE BASIS FOR THE MANUFACTURE OR SALE OF APPARATUS WITHOUT WRITTEN PERMISSION.