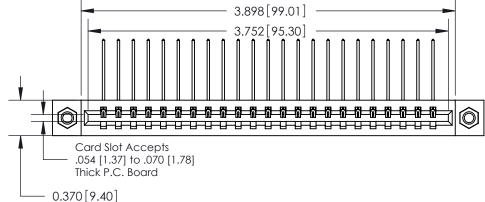

837/887 Series High Temp Card Edge Connector Part Number: 887-023-559-107

**EDAC INC** TORONTO, ONTARIO CANADA

THESE DRAWINGS AND SPECIFICATIONS ARE THE PROPERTY OF EDAC INC.,AND SHALL NOT BE REPRODUCED, OR COPIED OR USED AS THE BASIS FOR THE MANUFACTURE OR SALE OF APPARATUS WITHOUT WRITTEN PERMISSION.