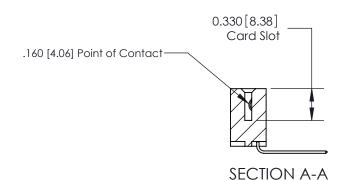

837/887 Series High Temp Card Edge Connector Part Number: 887-023-559-107

**EDAC INC** TORONTO, ONTARIO CANADA

THESE DRAWINGS AND SPECIFICATIONS ARE THE PROPERTY OF EDAC INC.,AND SHALL NOT BE REPRODUCED, OR COPIED OR USED AS THE BASIS FOR THE MANUFACTURE OR SALE OF APPARATUS WITHOUT WRITTEN PERMISSION.