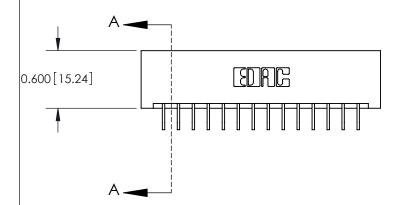

## **Contact Detail**

559-90 Degree Bend (Code 541 Contacts)

.156 [3.96] Contact Spacing x .200 [5.08] Row Spacing

THIS IS A C.A.D. GENERATED DRAWING DO NOT MAKE MANUAL REVISIONS TO MASTER.

ISSUE NUMBER

ORIGINAL

0.330[8.38] Card Slot .160 [4.06] Point of Contact SECTION A-A

837/887 Series High Temp Card Edge Connector Part Number: 887-028-559-201

YOUR CONNECTION TO QUALITY & SERVICE

**EDAC INC** TORONTO, ONTARIO CANADA