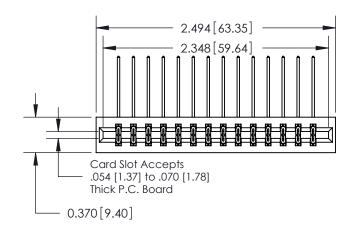

0.330[8.38] Card Slot .160 [4.06] Point of Contact SECTION A-A

837/887 Series High Temp Card Edge Connector Part Number: 887-028-559-201

YOUR CONNECTION TO QUALITY & SERVICE

**EDAC INC** TORONTO, ONTARIO CANADA